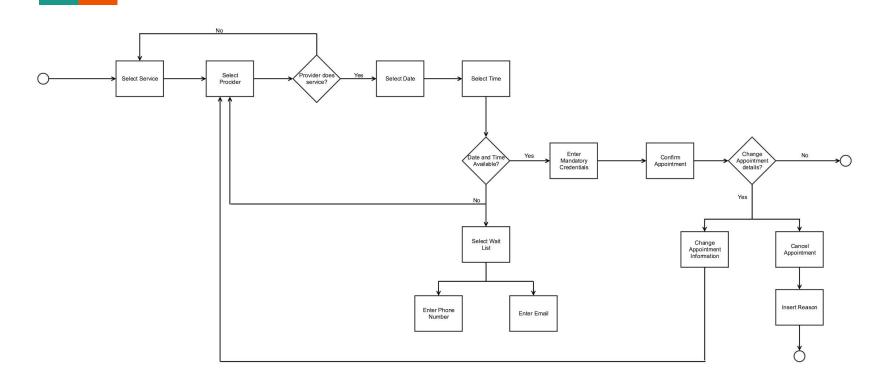

# Update: 03/28/18

### **Community Site Web Link**

http://community.mis.temple.edu/appointmentscheduler/

## **Updated Process Diagram**



# **Key Competitors**

|                                 | B      |            |          | The Barber Shock |
|---------------------------------|--------|------------|----------|------------------|
|                                 | Booksy | Style Seat | Sqaureup | Our system       |
| Sole Provider (per month)       | \$30   | \$35       | \$30     | \$0              |
| Unlimited Providers (per month) | \$120  | \$0        | \$90     | \$75             |

#### **BarberShocks Advantage**

- Price Point
  - Sole Provider AND Scalability
- Focus on early business stage / local businesses
- Low Maintenance Costs (i.e. troubleshooting)
- Simple Integration with existing website

# **System Architecture Diagram**