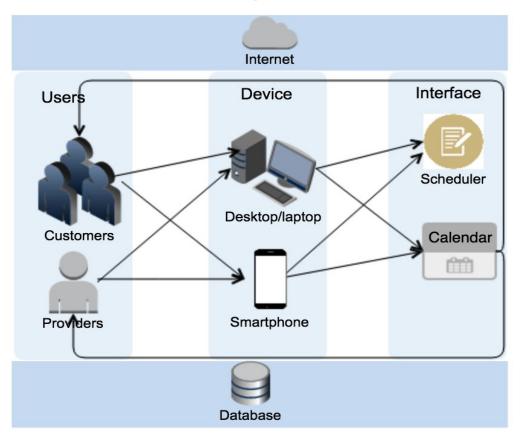

unity.mis.temple.edu/appointmentscheduler/

## **Updated Process Diagram**



# **Key Competitors**

|                                 | B      |            |          | The Barber Shock |
|---------------------------------|--------|------------|----------|------------------|
|                                 | Booksy | Style Seat | Sqaureup | Our system       |
| Sole Provider (per month)       | \$30   | \$35       | \$30     | \$0              |
| Unlimited Providers (per month) | \$120  | \$0        | \$90     | \$75             |

#### **BarberShocks Advantage**

- Price Point
  - Sole Provider AND Scalability
- Focus on early business stage / local businesses
- Low Maintenance Costs (i.e. troubleshooting)
- Simple Integration with existing website

# **System Architecture Diagram**