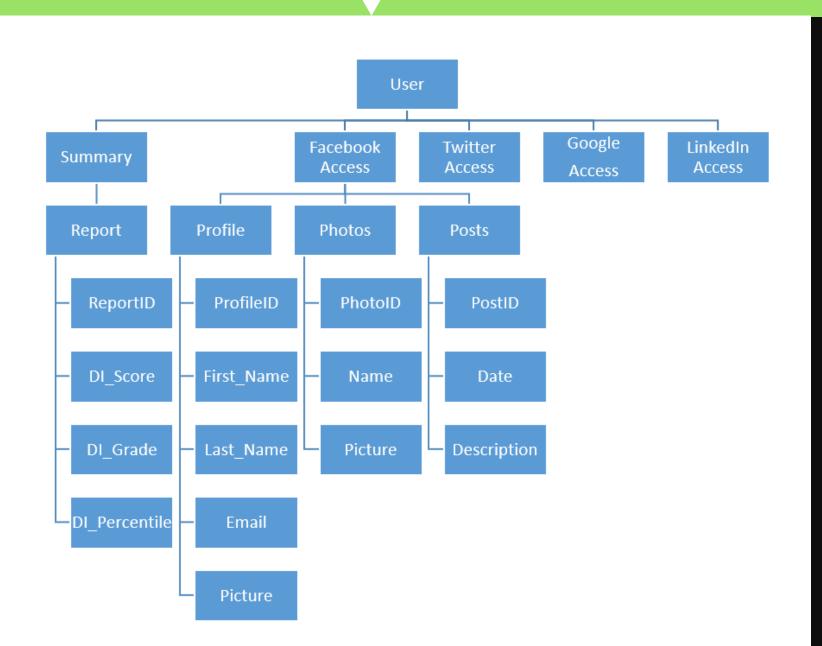

| \$1500             | \$1000               |
| Salaries & Taxes                 |               | \$14,320           | \$38,460           | \$40,540           | \$44,700             |
| Hosting/IBM                      | \$2040        | \$3240             | \$6480             | \$6480             | \$6480               |
| Maintenance                      | \$1000        | \$2000             | \$4000             | \$4000             | \$5000               |
| Developer                        | \$8580        | \$8580             | \$8580             | \$8580             | \$8580               |
|                                  | -\$10,360     | \$10,430           | \$15,850           | \$14,770           | \$28,010             |

#### SYSTEMS ARCHITECTURE





#### DATA MODEL



#### DI SCORE DECISION TREE



#### IMPLEMENTATION PLAN



Interview Rate

**Alumni Donations** 

Average Score Change







#### PERSONA

#### Teddy Sanders

Year: Senior

Age: 21

Major: Finance

President of Delta Psi Studied abroad in Spain



## PROTOTYPE DEMONSTRATION



# QUESTIONS?