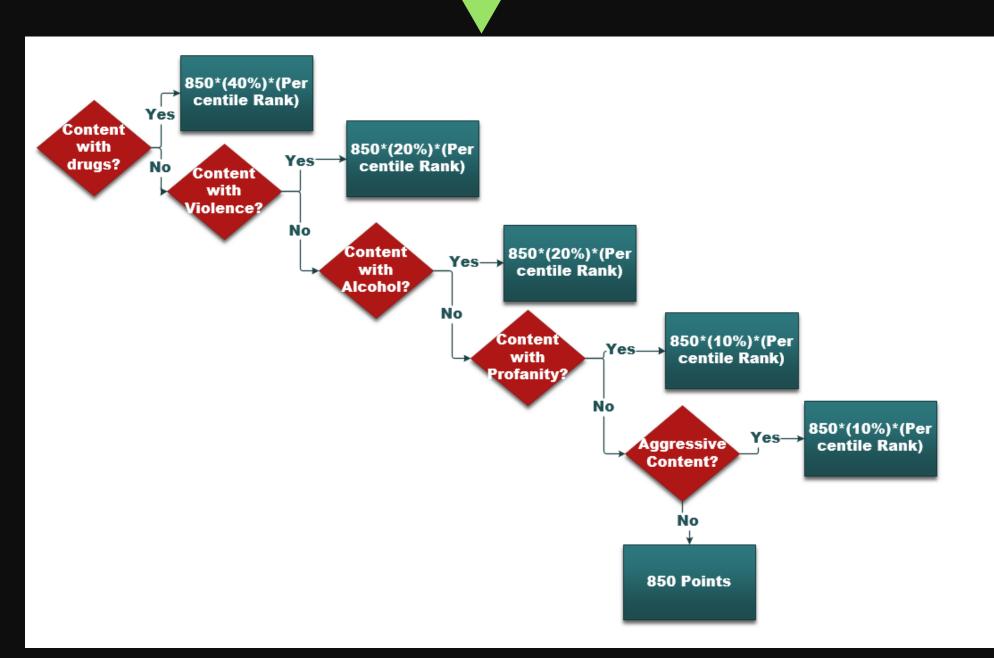

| \$1000               |
| Salaries & Taxes                 |               | \$14,320           | \$38,460           | \$40,540           | \$44,700             |
| Hosting/IBM                      | \$2040        | \$3240             | \$6480             | \$6480             | \$6480               |
| Maintenance                      | \$1000        | \$2000             | \$4000             | \$4000             | \$5000               |
| Developer                        | \$8580        | \$8580             | \$8580             | \$8580             | \$8580               |
|                                  | -\$10,360     | \$10,430           | \$15,850           | \$14,770           | \$28,010             |

#### SYSTEMS ARCHITECTURE





#### DATA MODEL



#### DI SCORE DECISION TREE



#### IMPLEMENTATION PLAN



Interview Rate

**Alumni Donations** 

Average Score Change







#### PERSONA

#### Teddy Sanders

Year: Senior

Age: 21

Major: Finance

President of Delta Psi Studied abroad in Spain



## PROTOTYPE DEMONSTRATION



# QUESTIONS?