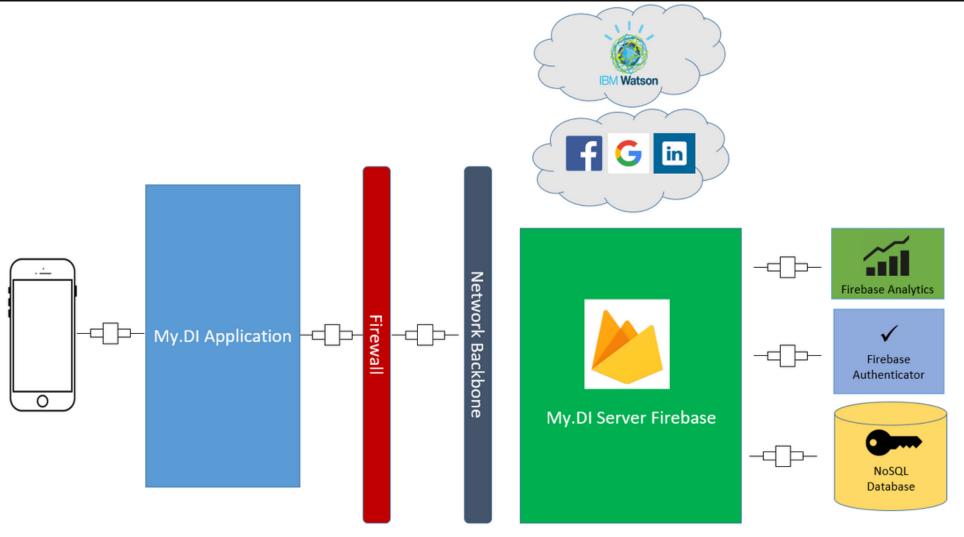

| \$2000             | \$1500             | \$1000               |
| Salaries & Taxes                 |               | \$14,320           | \$38,460           | \$40,540           | \$44,700             |
| Hosting/IBM                      | \$2040        | \$3240             | \$6480             | \$6480             | \$6480               |
| Maintenance                      | \$1000        | \$2000             | \$4000             | \$4000             | \$5000               |
| Developer                        | \$8580        | \$8580             | \$8580             | \$8580             | \$8580               |
|                                  | -\$10,360     | \$10,430           | \$15,850           | \$14,770           | \$28,010             |

#### SYSTEMS ARCHITECTURE





#### DATA MODEL



#### DI SCORE DECISION TREE



#### IMPLEMENTATION PLAN



Interview Rate

**Alumni Donations** 

Average Score Change







#### PERSONA

#### Teddy Sanders

Year: Senior

Age: 21

Major: Finance

President of Delta Psi Studied abroad in Spain



## PROTOTYPE DEMONSTRATION



# QUESTIONS?