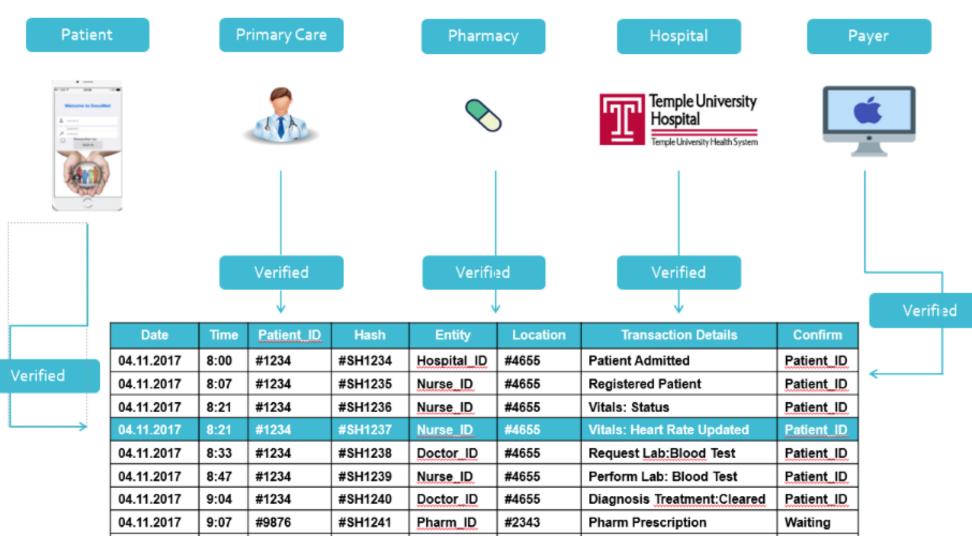

## Solution

SYNC TOGETHER DATABASE

ALLOW TRANSPARENCY WITH PATIENT
AND DOCTORS

BLOCK CHAIN TO CONNECT HOSPITAL, PATIENTS, & INSURANCE COMPANIES

#### DATA MODEL

Hospital ID

#4655

#SH1242

Discharged: Cleared

Patient ID

04.11.2017

9:21