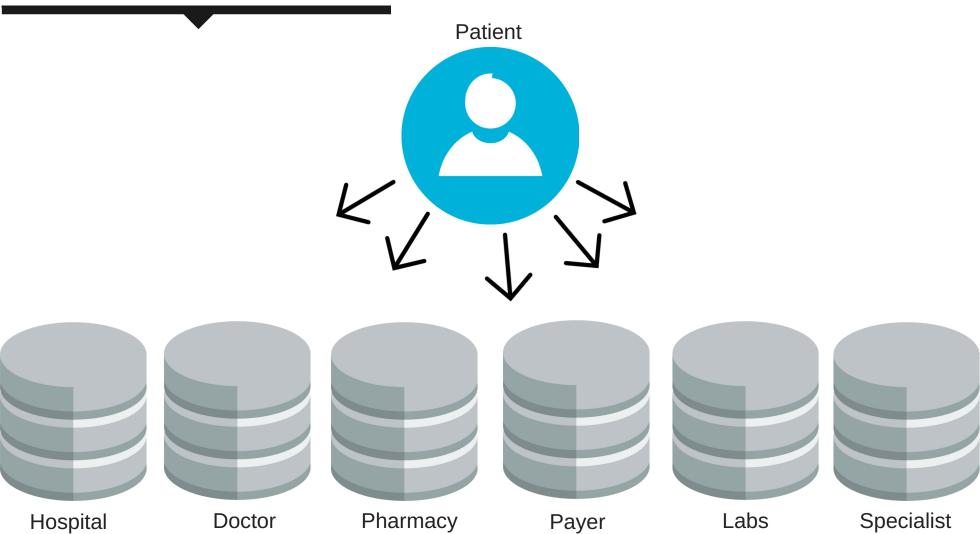

## PROBLEM

DOCUMENTATION REDUNDANCY AND ACCURACY

PATIENT ENGAGEMENT

ERROR

## Patient

Patient is connected to all entites but least involved

Medical

Medical entities lose valuable realtime date with data silos