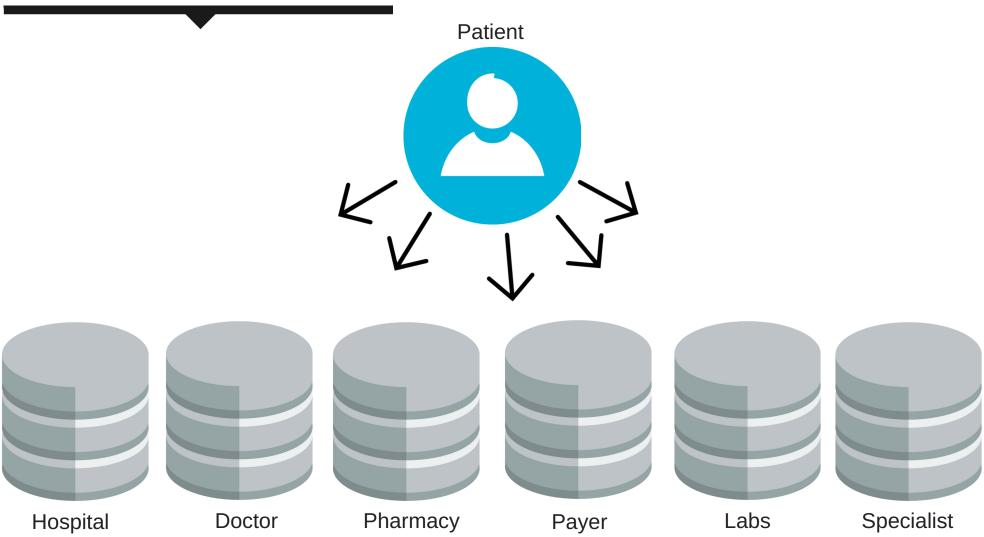

## Patient

Patient is connected to all entites but least involved

Medical

Medical entities lose valuable realtime date with data silos