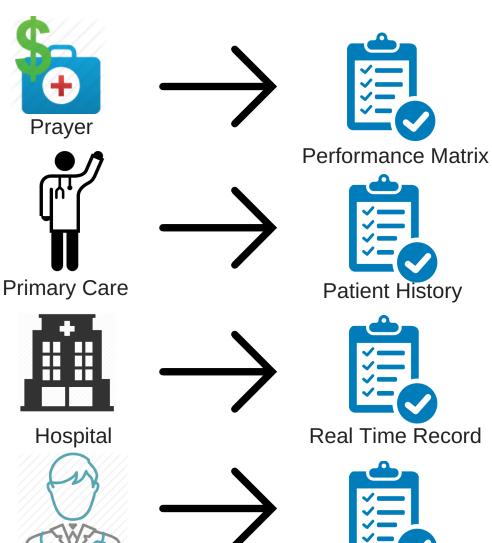

BY: ALAN KIM, GEORGE J RAYMOND, JEREMY A. JOHN JOHNATHAN HOLLAND





#### DID YOU KNOW?

Have you ever struggled to get answers to your medical needs, only to find yourself left in the dark?



## PROBLEM

DOCUMENTATION REDUNDANCY AND ACCURACY

PATIENT ENGAGEMENT

ERROR







## Solution

SYNC TOGETHER DATABASE

ALLOW TRANSPARENCY WITH PATIENT
AND DOCTORS



BLOCK CHAIN TO CONNECT HOSPITAL, PATIENTS, & INSURANCE COMPANIES



## PROTOTYPE





## Patient

Patient is connected to all entites but least involved





Medical

Medical entities lose valuable realtime date with data silos



#### DATA MODEL



Hospital ID

#4655

#SH1242

Discharged: Cleared

Patient ID



04.11.2017

9:21

#1234

## Application Benefits















# Completive Analysis

#### DOCUMED

- Measure Performance
- Patient Actively Engaged
- Procedure Confirmation
- Trust System Ingratiation
- Sharing Redundancy
- Transfer Records over Internet

#### **EPIC**

- Measure Performance
- Patient Actively Engaged X
- Procedure Confirmation
- Trust System Ingratiation
- Sharing Redundancy

## FINANCIAL

|                                                                              | Year 1                                         | Year 2          | Year 3          | Year 4          | Year 5 |
|------------------------------------------------------------------------------|------------------------------------------------|-----------------|-----------------|-----------------|--------|
| Application<br>Development:<br>Maintenance: