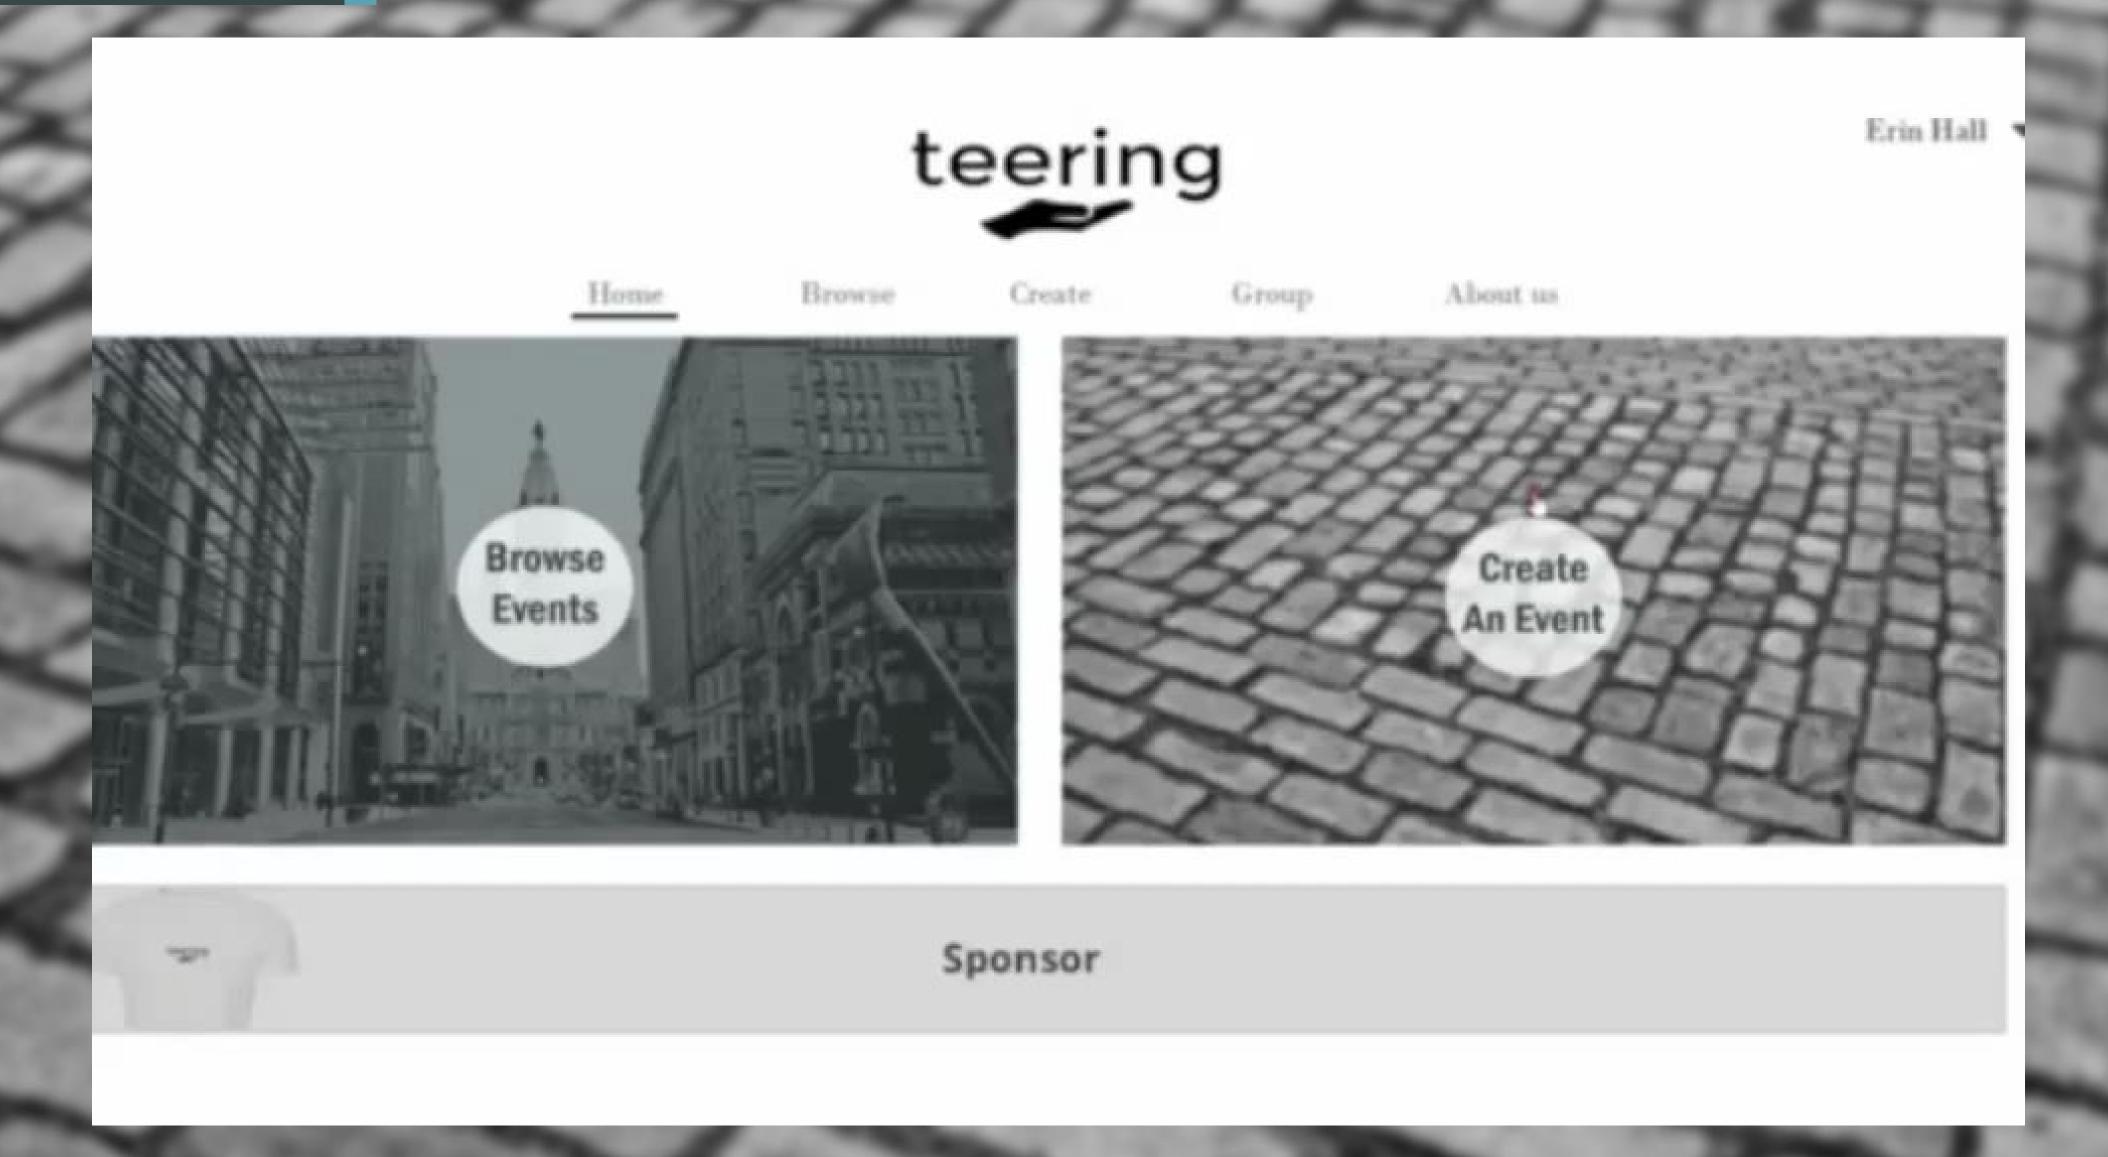

Number of<br>Sponsored<br>Events (average<br>\$300/event) | Revenue       | Expenses        | Net<br>Income |
|--------|----------------------------------------------|-----------------------------------------------------------|---------------|-----------------|---------------|
| Year 1 | 200                                          | 100                                                       | \$160,00<br>0 | \$370,000       | -\$210,000    |
| Year 2 | 1000                                         | 500                                                       | \$800,00<br>0 | \$600,000       | \$200,000     |
| Year 3 | 2000                                         | 1000                                                      | \$700,00<br>0 | \$1,600,00<br>0 | \$900,000     |



## Prototype





# Q&A



THANKS FOR LISTENING
QUESTIONS?