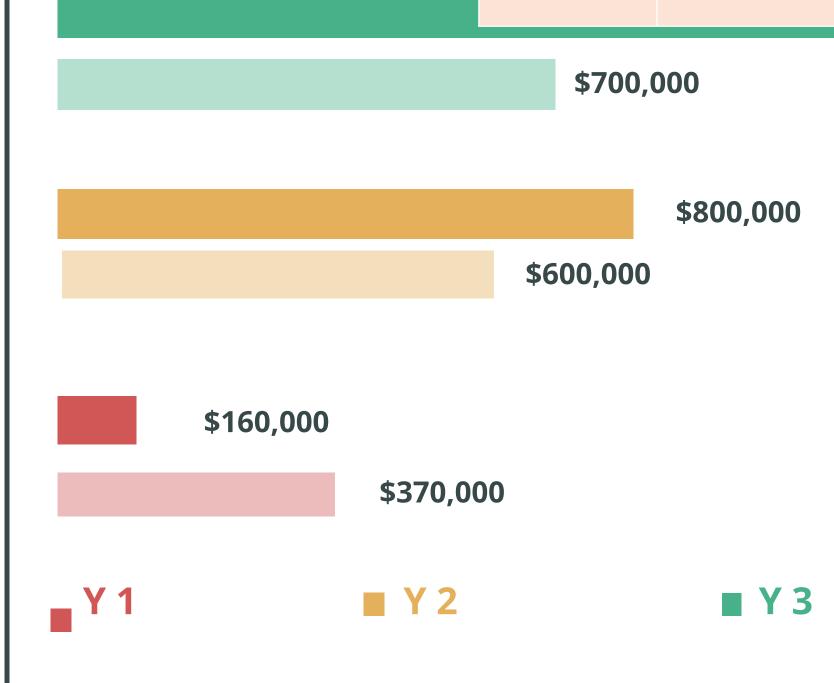

### Financials

|        | Number of Corporate Accounts (\$1,000 /each) | Number of<br>Sponsored<br>Events (average<br>\$300/event) | Revenue       | Expenses        | Net<br>Income |
|--------|----------------------------------------------|-----------------------------------------------------------|---------------|-----------------|---------------|
| Year 1 | 200                                          | 100                                                       | \$160,00<br>0 | \$370,000       | -\$210,000    |
| Year 2 | 1000                                         | 500                                                       | \$800,00<br>0 | \$600,000       | \$200,000     |
| Year 3 | 2000                                         | 1000                                                      | \$700,00<br>0 | \$1,600,00<br>0 | \$900,000     |