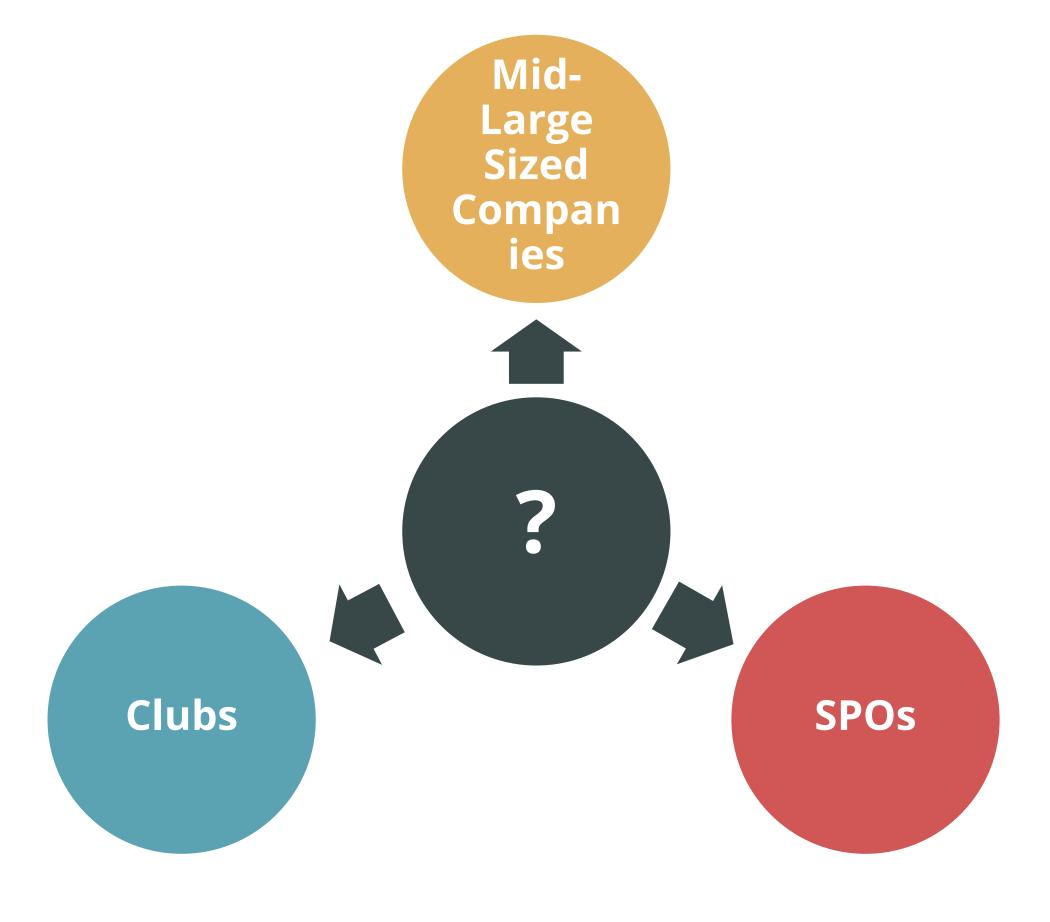

#### <u>Individuals</u>

- Social Platform
  - Connected to Facebook
- Identify, Create, Collaborate Events

#### Corporations

- Find Events to Sponsor
- Promote Public Events
- Coordinate/Communicate
   Internal Events