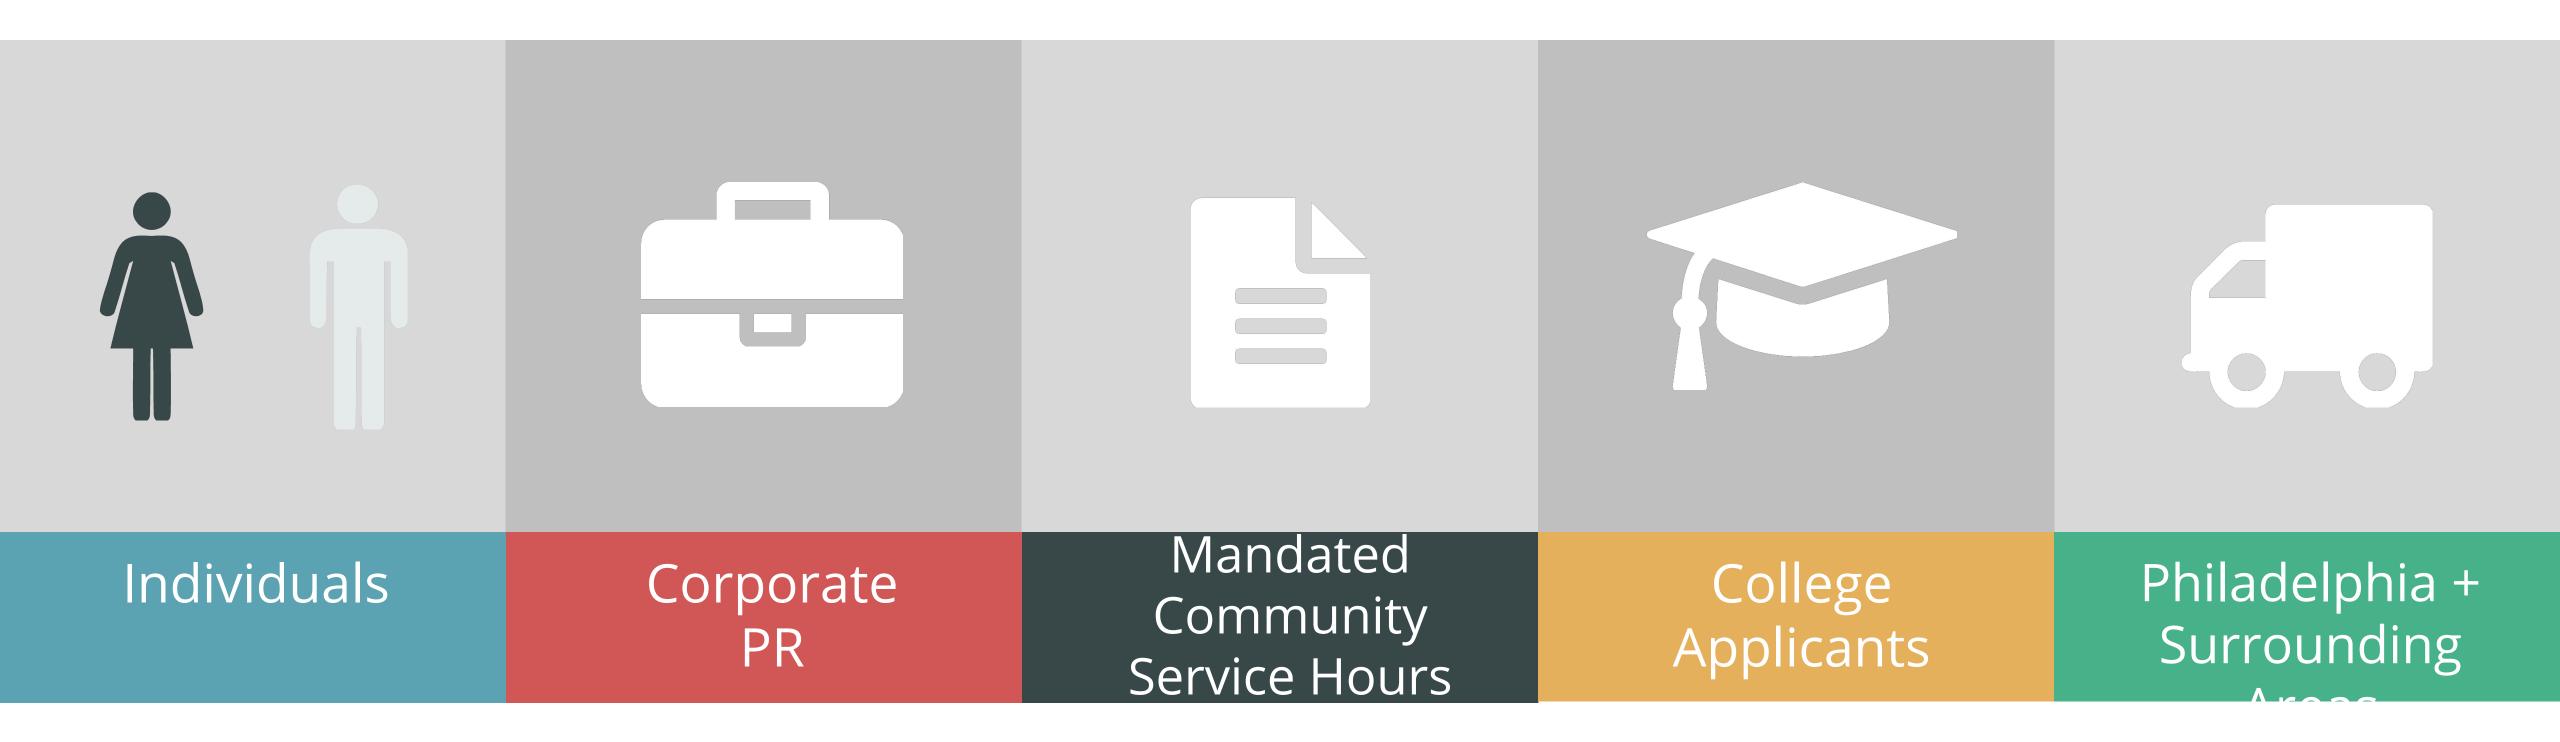

#### <u>Individuals</u>

- Social Platform
  - Connected to Facebook
- Identify, Create, Collaborate Events

#### Corporations

- Find Events to Sponsor
- Promote Public Events
- Coordinate/Communicate
   Internal Events