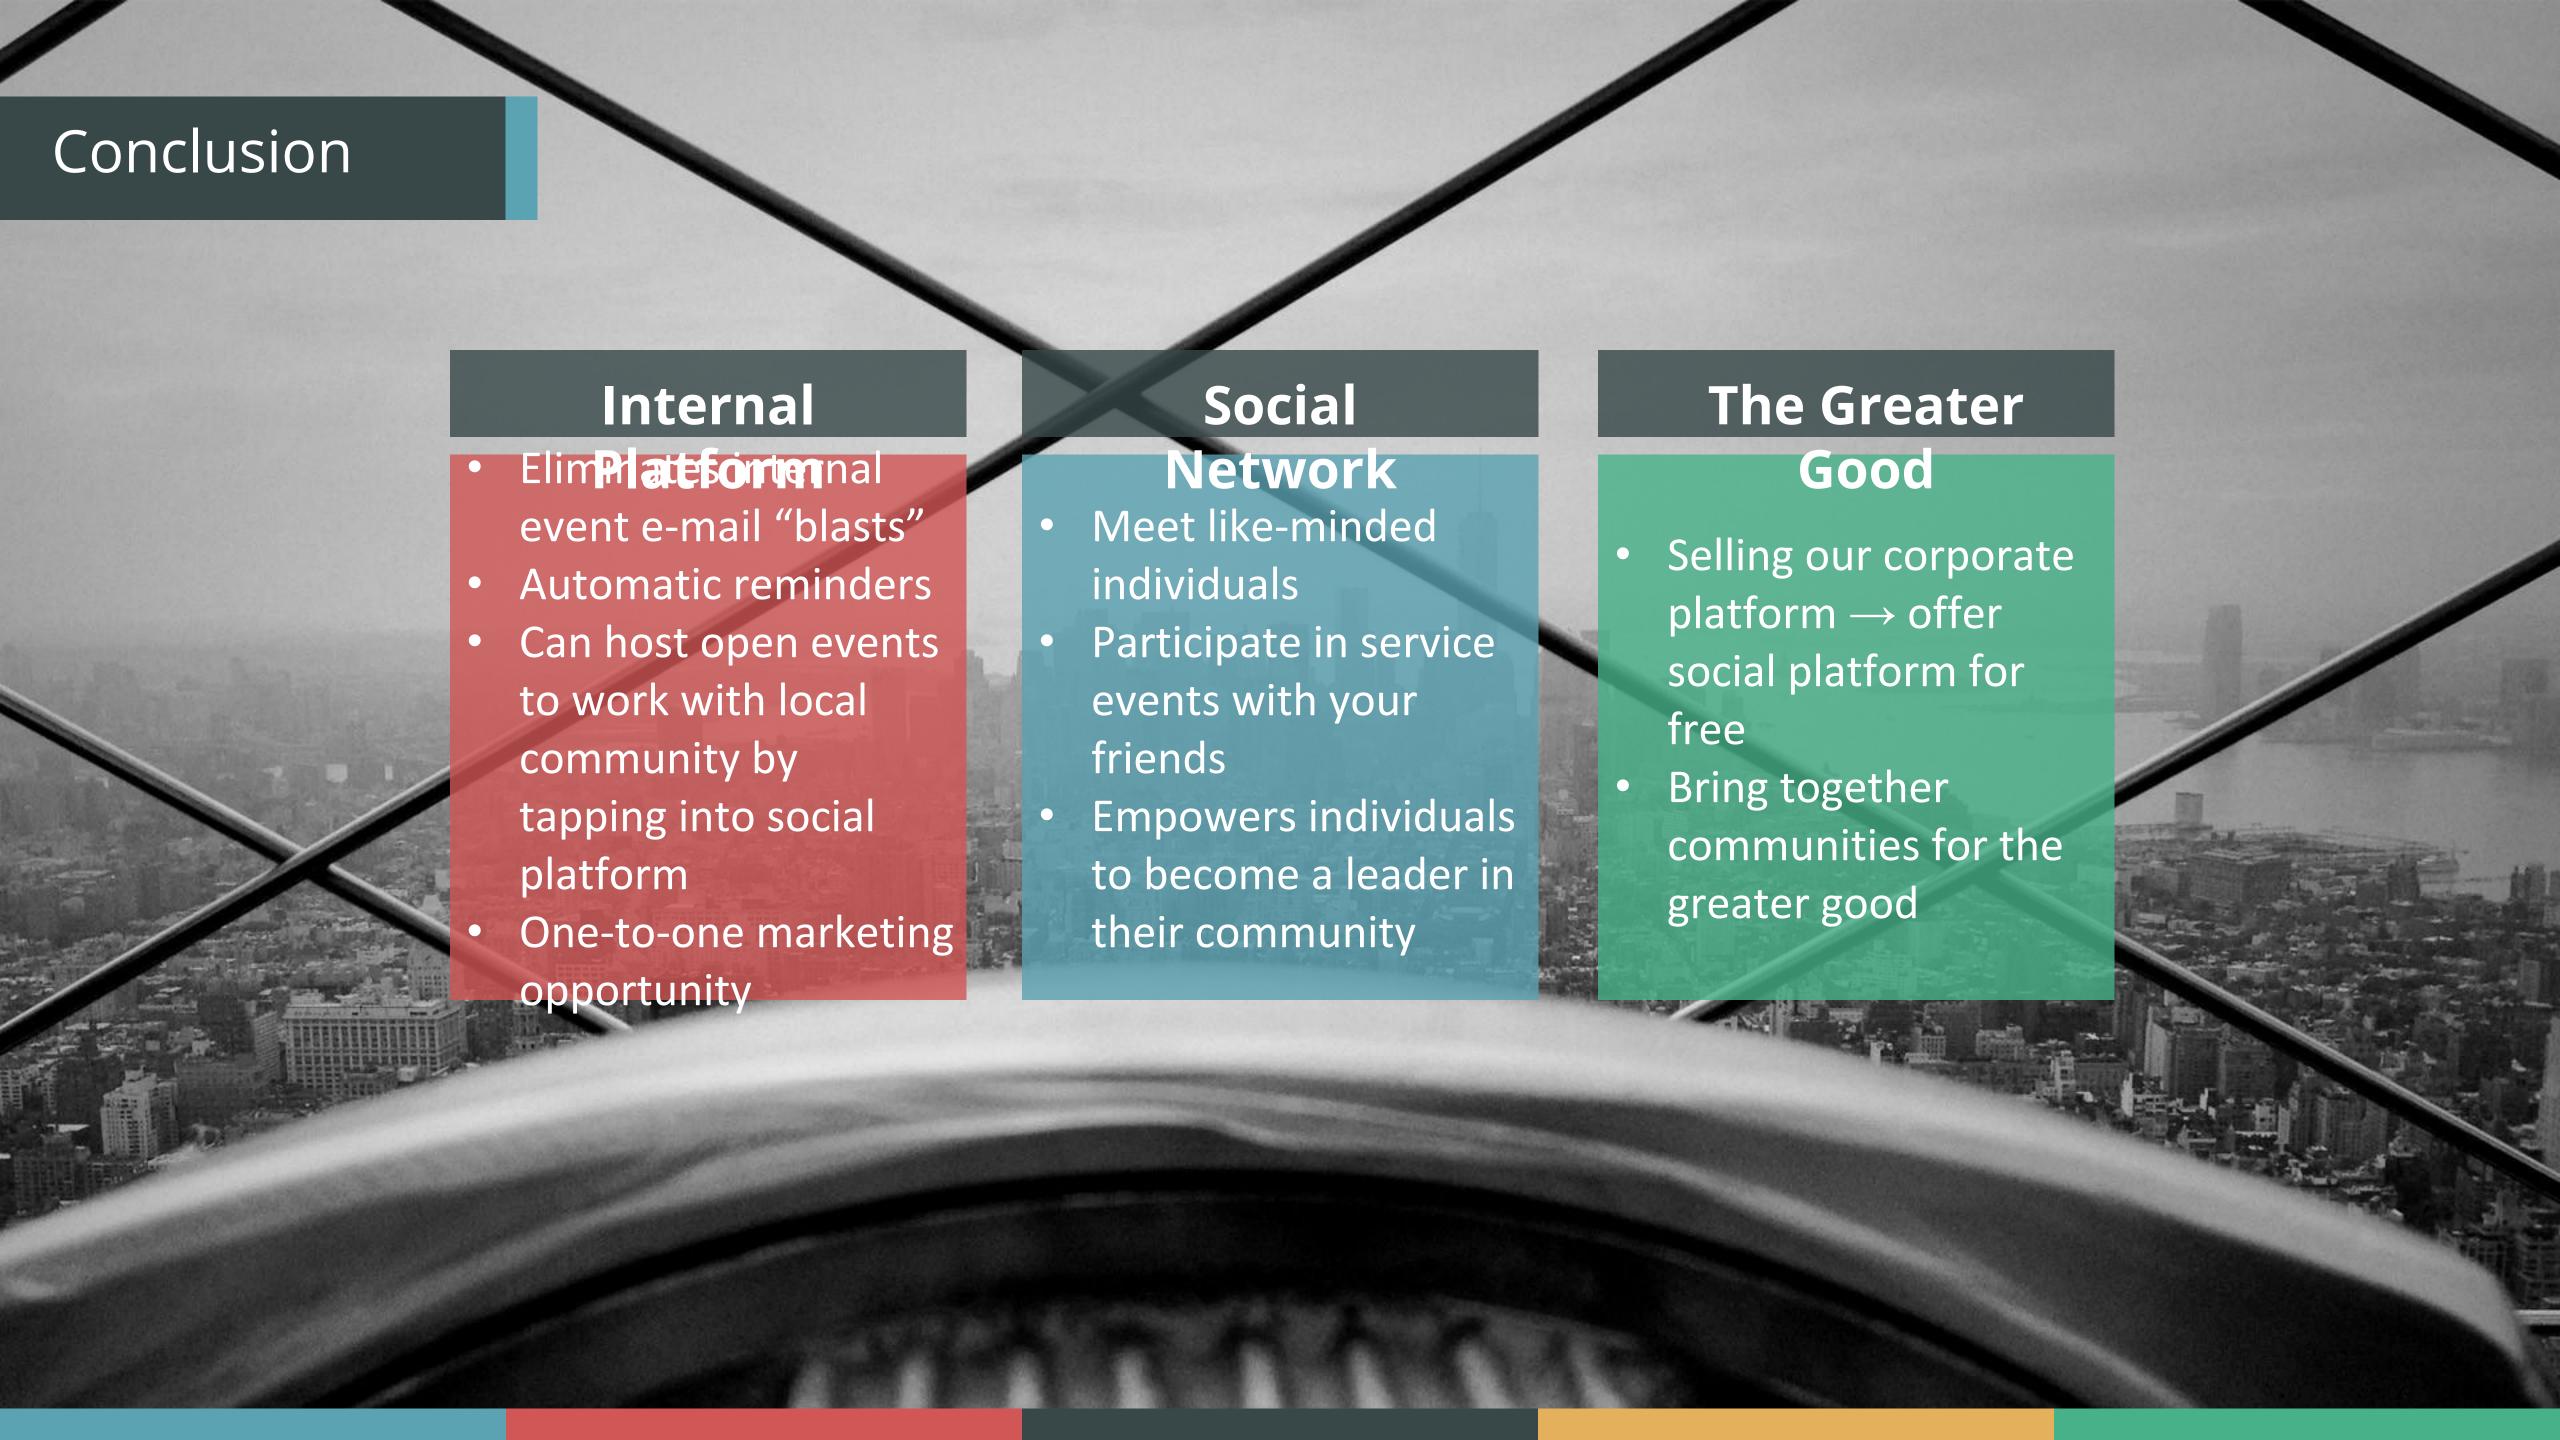

# Internal Corporate Platform

- One-Time Fee of \$1000 per account
- Additional costs for customization
- Free life-time assistance with troubleshooting
- Cloud-based

# Individual Social Platform

- Free to download
- Connects to Facebook
- Group functionality for clubs, SPOs, etc.
- Have the ability to move up in the "ranks" based on event participation