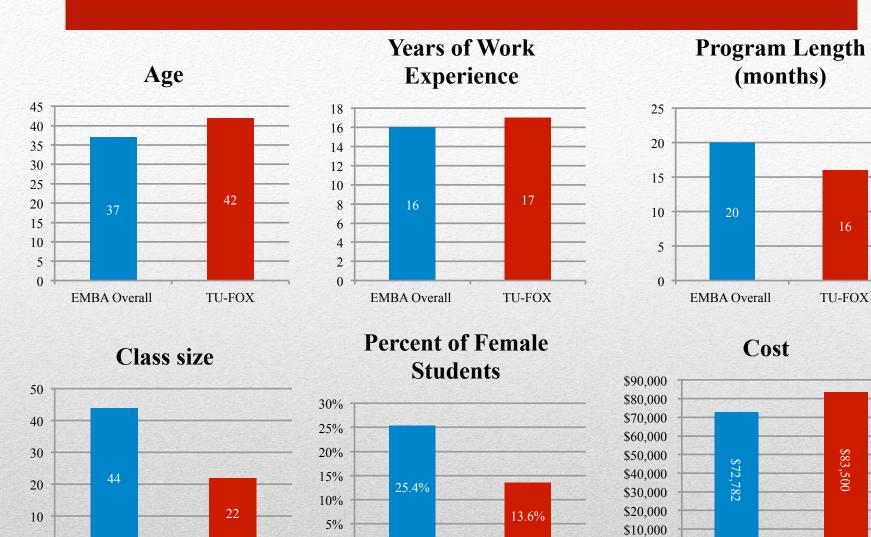

## **Emotional aspect**

EMBA Overall

**TU-FOX** 

\$0

**EMBA** Overall

### **General Statistics: 2012**

**TU-FOX** 

0

- Employers are increasingly less likely to pay for EMBA tuition
- The reason? Lack of ROI to employer
- Many are paying bulk of their tuition themselves
- Percentage of students receiving full financial sponsorship from employers decreased from 27.3% in 2011 to 25.9% in 2012
- Percentage of self-funded students has increased from 36.9% in 2011 to 39% in 2012
- Partial funding declined slightly from 35.9% in 2011 to 35.1% in 2012