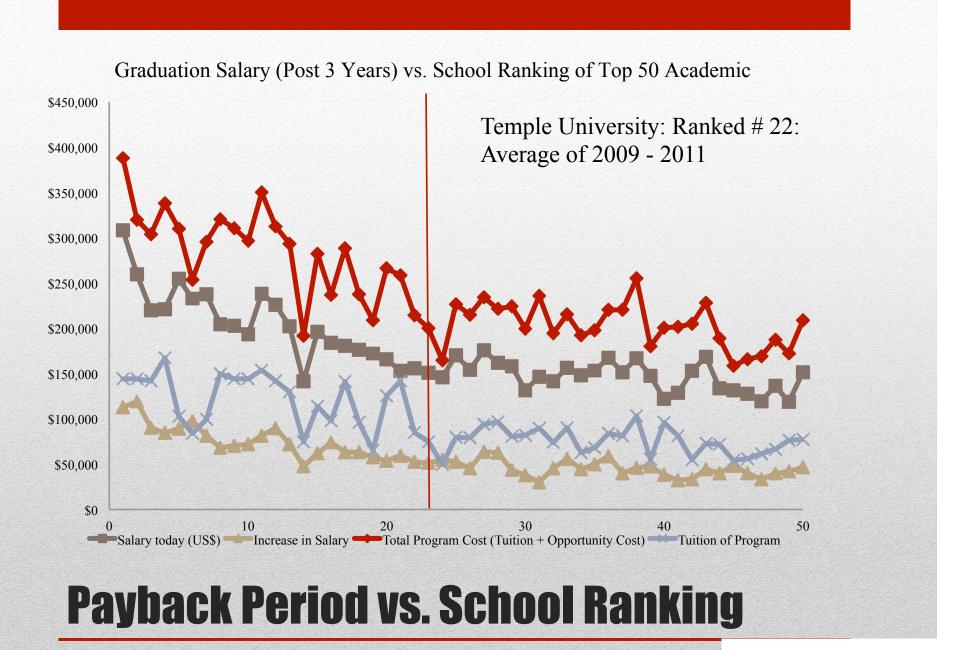

### **ROI - Measured by Companies**

- 2011 Financial Times Data
  - School Name
  - 3 year Average Ranking (2009-2011)
    - 100 Global EMBA programs
    - Filtered Data for US based and US co-located programs
    - Top 50 programs were analyzed
  - Salary of EMBA Graduates 3 years post graduation
  - Salary Increase Percentage
  - EMBA Program Tuition Cost

### **Payback Period Analysis**

- Calculate Entrance Salary
  - =(Ending Salary Post-Grad/(1+(Increase Percentage/100))
- Calculate Opportunity Cost
  - =(Entrance Salary/(40 hpw))\*(30 hpws))\*1.67 years
- Calculate change in Salary
- Calculate Total Loan Amount
  - =Tuition of Program + Opportunity Cost
- Interest Rates of Graduate and Graduate PLUS Loans
  - 7.9% in 2011

### **Payback Period**

- Judging by payback period alone, especially when considering opportunity costs our hypothesis cannot be affirmed.
- Quantifying socioeconomic scope and standardization requirements for upward mobility may swing the pendulum to justifying our hypothesis
- Has the Master's degree become the new bachelor's degree?