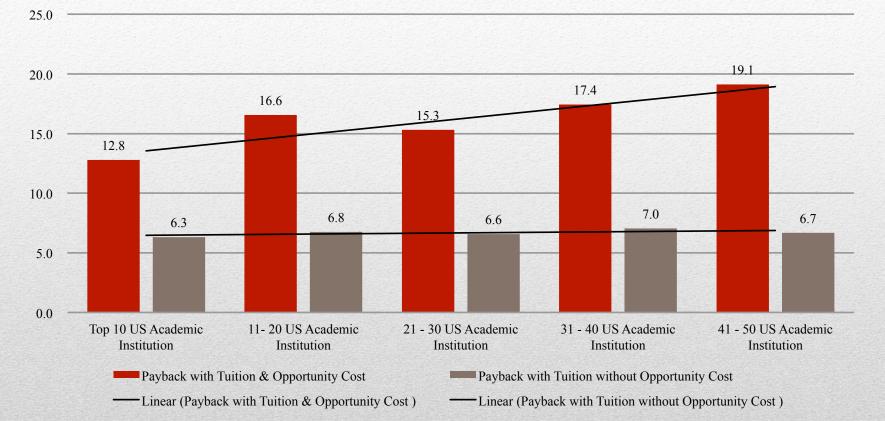

### **Payback Period**

- Judging by payback period alone, especially when considering opportunity costs our hypothesis cannot be affirmed.
- Quantifying socioeconomic scope and standardization requirements for upward mobility may swing the pendulum to justifying our hypothesis
- Has the Master's degree become the new bachelor's degree?