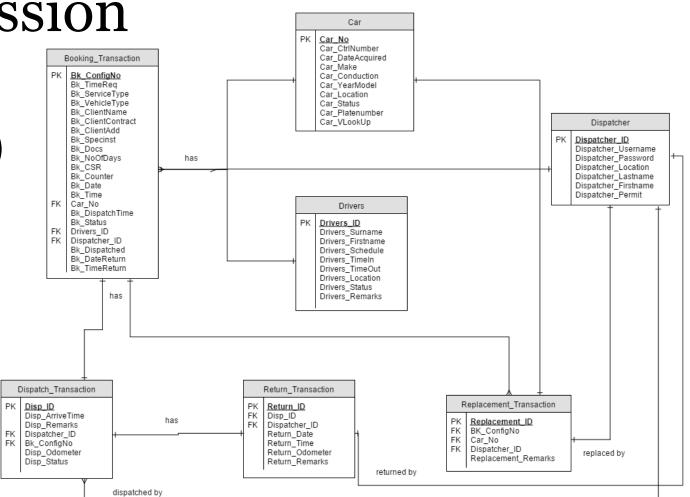

### Entity Relationship Diagram: ERD tables

### ERD: tables

- Relationship, i.e. verb is written on the arrow
- Entity listed at the top of the table
- Attributes are listed under the entity

Legend :

• PK : Primary Key