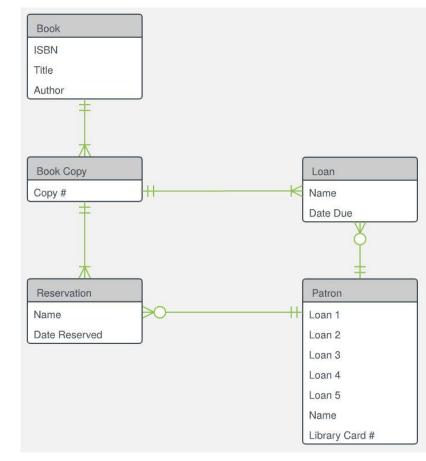

ulting.co.uk/wp-content/uploads/2014/04/pexels-photo-1179800.jpeg



#### **Avoiding Redundancy**

- Data Normalization
- Understanding Relationships
- ERD's

**Use Cases** 



Source: https://www.salesforce.com/blog/2015/11/3-steps-to-the-proper-care-and-handling-of-your-data.html







## **Digital Systems**

3.2 Data Modeling with Entity Relationship Diagrams (ERD)



### What is an "Entity Relationship Diagram"?



#### Data Model Entity = Noun | Attribute = Adjective | Relationship = Verb

Source:https://www.conceptdraw.com/How-To-Guide/picture/SOFTWARE-DEVELOPMENT-ERD-Crows-Foot.png

### What is an Entity Relationship Diagram?

An Entity Relationship Diagram (ERD) is a visual representation of different data using conventions that describe how these data are related to each other.



Source:https://d2slcw3kip6qmk.cloudfront.net/marketing/pages/chart/examples/li braryerdiagram.svg





#### Primary ERD Symbols: Chen's Database Notation



- Entity = noun
   ex: shopper, item
- Attribute = adjective/characteristic ex: item price
- Relationship = verb ex: buys





#### Translating

A shopper walks into a store to buy an item. When the shopper makes a purchase, the system is updated with information about the person, including their name, loyalty card id and zip code. The store also records which items were purchased, including details like item name, price and item source.



#### Entity Relationship Diagram

#### **Chen's Database Notation**







### Entity Relationship Diagram: ERD tables



#### **Crow's Foot Database Notation**





### Entity Relationship Diagra