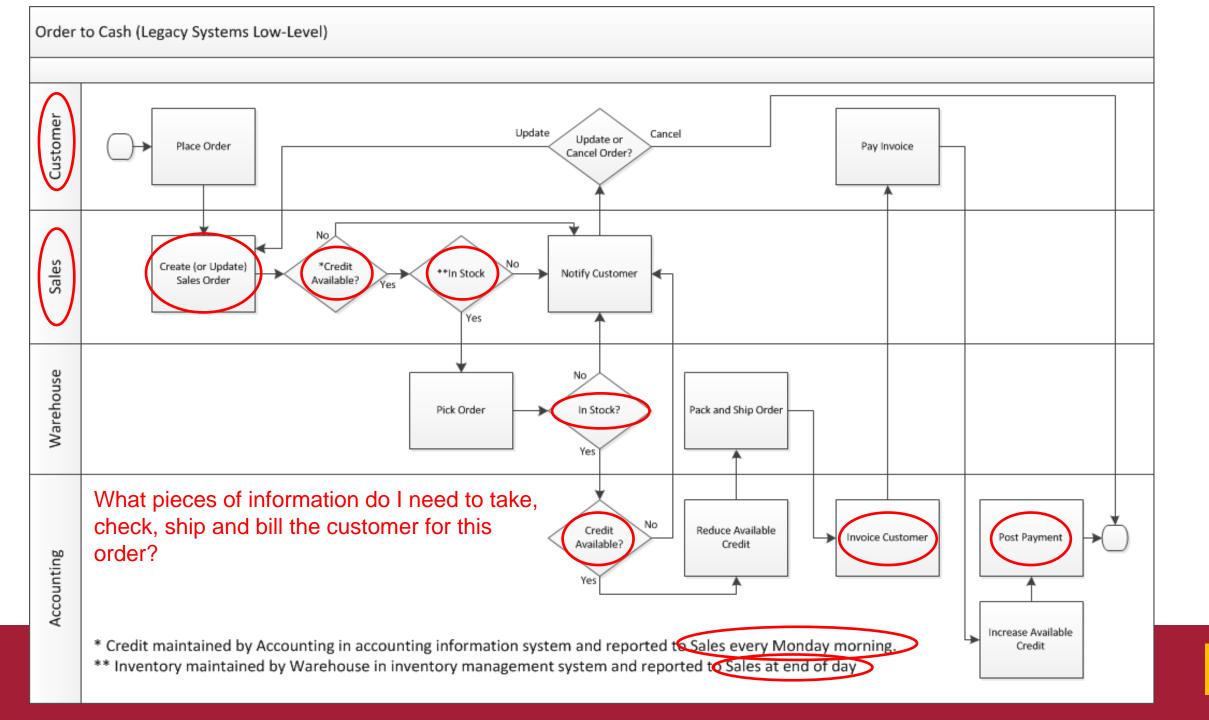

### Swim Lane Diagrams – Order to Cash (O2C)

The process starts when the customer contacts Sales to place an order. The person in Sales creates the sales order. As part of doing this, the person in sales first checks to see if the customer has enough available credit to cover the order. They do this by looking up the customer's credit on a report that is generated by Accounting and sent to Sales every Monday morning. If the customer doesn't have enough available credit then the person in sales notifies the customer who can then either update or cancel their order. Next the person in sales checks to see if the items being ordered are in stock. They do this by checking a report on inventory that the Warehouse created at the end of each day. If the items being ordered are not in stock then the person in Sales notifies the customer who can then update or cancel their order. If the report indicates the items are in stock then the order goes to the Warehouse where the workers there will pick the order. Since Sales is looking at a report that is only updated at the end of each day, there is a chance that they accepted an order for an item that is not really in stock. If that is the case the Warehouse notifies Sales who then notifies the customer who can update or cancel their order...

### Swim Lane Diagrams – Order to Cash (O2C)

...Once the people in the warehouse pick the order, the people in Accounting have to make sure that the customer actually has enough credit to cover the order. Since the people in Sales use a credit report that is generated on Monday morning, there is a chance that the information on the credit report is old. If the customer doesn't have enough available credit then Accounting notifies Sales who then notifies the customer who can then choose to update or cancel their order. If the customer has enough available credit then their available credit is reduced by the total cost of the order and the warehouse is notified and they pack and ship the order. As soon as the order is shipped the people in the warehouse notify accounting and accounting generates and sends the invoice to the customer. When the customer pays the invoice the people in Accounting increase the customer's available credit by the amount of the payment, they post the payment and we're done.