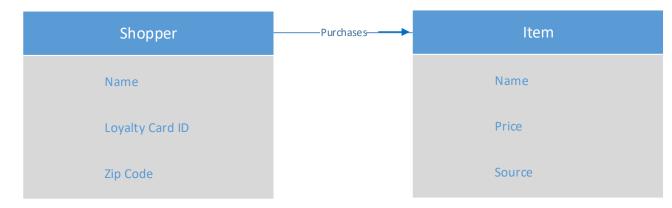

#### Translating

A shopper walks into a store to buy an item. When the shopper makes a purchase, the system is updated with information about the person, including their name, loyalty card id and zip code. The store also records which items were purchased, including details like item name, price and item source.

### Entity Relationship Diagram: recap

A shopper walks into a store to buy an item. When the shopper makes a purchase, the system is updated with information about the person, including their name, loyalty card id and zip code. The store also records which items were purchased, including details like item name, price and item source.

### ERD: tables

- Relationship, i.e. verb is written on the arrow
- Entity listed at the top of the table
- Attributes are listed under the entity

Legend :

• PK : Primary Key