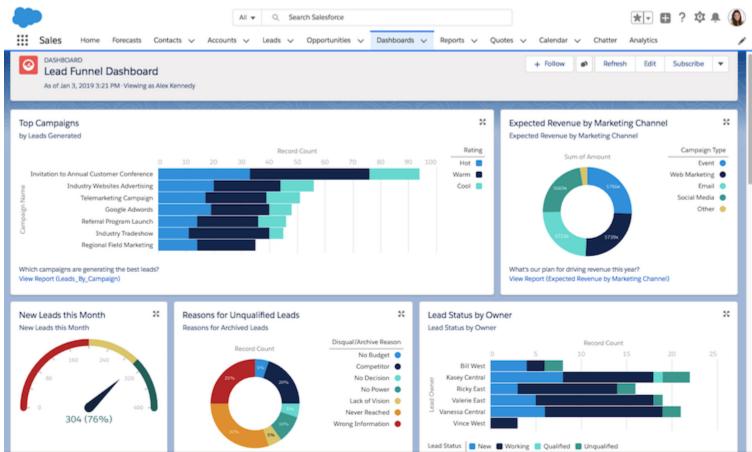

#### Max Labs – What do they include?

|                |                               |                       |               |                  | A8 *                       | 0, 5e      | arch Salesforce | 100                |          |                  |                |                | 💀 🗗 ? 🌣 🤗 (                                                                   |
|----------------|-------------------------------|-----------------------|---------------|------------------|----------------------------|------------|-----------------|--------------------|----------|------------------|----------------|----------------|-------------------------------------------------------------------------------|
| Sales          | Home                          | Campaigns 🗸 Laac      | n v Accou     | nts. 🗸 Contacts  | <ul> <li>Opport</li> </ul> | unities 🗸  | My Open Opport  | unities w/ Score F | orecents | Forecast Trend   | Calendar 🗸     | Dashboards v   | v Analytics Reports v Quotes v More+                                          |
|                | ecasts > Oppor<br>lena Johnso |                       |               |                  |                            |            |                 |                    |          |                  |                |                | 년 후 • 표• (<br>Last updated 12/14/2018 at 11 39/                               |
| Months         |                               | O Einstein P          | rediction     | Queta            |                            | Closed     | Only            | Commit Forecast    |          | Best Case Foreca | at             | Open Pipetir   | O Einstein Prediction Details                                                 |
| Total 2 Mor    | nths                          |                       | ÷             | \$10,000,000.00  |                            | \$1,229,95 | 2.00            | \$7,927,512.00     |          | \$12,680,979     | 00             | \$13,229,451.1 | December PY 2018 - Ellene Johnson Team                                        |
| v Decerr       | ober FY 2018                  | 58,9                  | 16.000.00     | \$10,000,000.00  |                            | \$1,229.93 | 12:00           | \$7,927,512.00     | 1        | \$12,680,979     | 0 /            | \$13,229,451.( | Range                                                                         |
| 0              | Bill West                     | ·+ \$3,7              | 12,023.00     | \$100,000.00     |                            | \$281,00   | 0.00            | \$1,195,000.00     | 1        | 51,345,000       | x 0            | \$1,064,000.0  |                                                                               |
|                | Eliot East                    | 595                   | 15,000.00     | \$1,000,000.00   |                            | \$112,41   | 12:00           | 5681,512.00        | 1        | \$1,927,509      | 0 /            | \$2,967,531.1  | \$8,976,000.00<br>\$8,623,962.00 \$9,526,457.00                               |
| 0              | Felo Reed                     | 53,0                  | 08,562.00     | \$3,550,000.00   |                            | \$495,00   | 0.00            | \$3,495,000.00     | 1        | \$4,007,000.0    | x x            | \$3,512,000.0  | Bange: ± 4% (5352,038.00)                                                     |
| 9              | Gioria Bar                    | · \$1,2               | 10,415.00     | \$1,500,000.00   |                            | 5276,00    | 0.00            | 5990,000.00        | 1        | \$1,871,000.0    | 0 /            | \$1,714,0001   | Breakdown                                                                     |
|                | Sue Marke                     | 57                    | 10,000.00     | \$950,000.00     |                            |            | 0.00            | 1329,000.00        | 1        | 5329,000         | x 0            | \$329,000 (    | 1314                                                                          |
| 0              | My Opportuni                  | ties                  |               |                  |                            | 565.50     | 0.00            | \$1,237,000.00     |          | 53,201,370.0     | 00             | \$3,642,920.0  | 10-                                                                           |
| Ellena Joh     | nson Team                     | · December FY 201     | 18 · All Fore | cast Categories  |                            |            |                 |                    |          |                  |                | +              | 100                                                                           |
| Opportunity    | y Name                        | Account Name          | O Opp         | ortunity Score 4 | Amount                     | Quantity   | Crose Date      | Stage              | Proba    | billy (%) F      | orecast Catego | y Owner        |                                                                               |
| Opportunity    | Resources In                  | Opportunity Resource  | siline 98     |                  | \$45,000.00                | 0.00       | 12/08/2018      | Negotiation        | 90%      |                  | lommit         | fast, fr       |                                                                               |
| Associated 5   | lopply Co A                   | Associated Supply Co  | 97            |                  | \$48,000.00                | 0.00       | 12/08/2018      | Negotiation        | 90%      |                  | Generalt       | Central        | 1444 1444                                                                     |
| JyssesNet -    | Add-On Busi                   | UlyssesNet            | 97            |                  | \$45,000.00                | 0.00       | 12/11/2018      | Negotiation        | 90%      |                  | (ommit         | Partner        |                                                                               |
| Novanced Co    | ommunicatio                   | Advanced Communic     | ations 96     |                  | \$65,500.00                | 0.00       | 12/13/2018      | Closed Won         | 100%     |                  | Sosed          | Johnne         | . 129                                                                         |
| Optos Inc. + i | Add-On Busin                  | Optos Inc.            | 95            |                  | \$81,000.00                | 0.00       | 12/13/2018      | Negotiation        | 90%      | 0                | (ommit         | Central        | 51.94                                                                         |
| Advanced Co    | ommunicatio                   | Advanced Communic     | ations 95     |                  | \$97,000.00                | 0.00       | 12/30/2018      | Discovery          | 35%      |                  | lommit.        | Johnso         |                                                                               |
| Employnet -    | Services - 66X                | Employnet             | 94            |                  | \$66,000.00                | 0.00       | 12/13/2018      | Negotiation        | 90%      | (                | (ommit         | East, R        |                                                                               |
| Opportunity    | Resources In                  | Opportunity Resource  | a Inc 93      |                  | \$41,000.00                | 2.00       | 12/02/2018      | Negotiation        | 90%      |                  | lommit         | Spector        | and the second second                                                         |
| Biospen, LLC   | -Services                     | Bospan, LLC.          | 92            |                  | \$49,000.00                | 19.00      | 12/17/2018      | Negotiation        | 90%      | 0                | lommit         | Central        | 1                                                                             |
| Universal Co   | ntainers - Ne                 | Universal Containers  | 91            |                  | \$45,000.00                | 0.00       | 12/08/2018      | Negotiation        | 90%      | 0                | (ommit)        | West, V        | Top Factors                                                                   |
| Universal Ser  | nvices - Add                  | Universal Services    | 89            |                  | \$42,000.00                | 0.00       | 12/30/2018      | Negotiation        | 90%      | 0                | (ammit         | West, V        | ( ) Your team won more deals than the same day last month.                    |
| General Utili  | ties - New Bu-                | Southwest Electric Co | 88            |                  | \$47,000.00                | 10.00      | 12/08/2018      | Negotiation        | 90%      | 0                | (immit         | Johnso         | (a) Your team has 2 more team members than the same day                       |
| Goodman In     | nports - Adō                  | Goodman Imports       | 67            |                  | \$7,000.00                 | 12.00      | 12/17/2018      | Proposal/Quot      | e 75%    | 1                | lest Case      | Partner        | last month.                                                                   |
| _              | _                             |                       | _             |                  | _                          | _          | _               |                    | -        |                  |                |                | Your team has a lower amount in the pipeline than the<br>same day last month. |