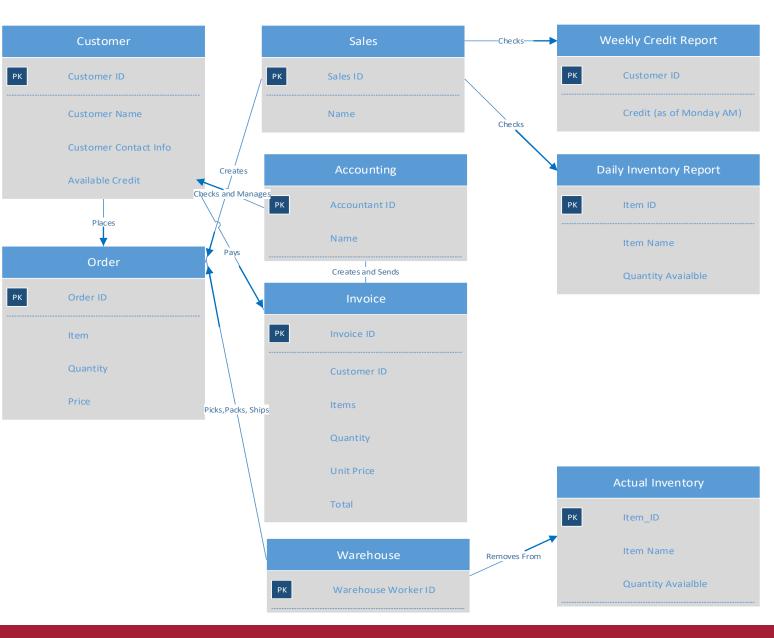

### ERD: tables

- Relationship, i.e. verb is written on the arrow
- Entity listed at the top of the table
- Attributes are listed under the entity

Legend :

• PK : Primary Key

### Entity Relationship Diagrams - 1

What:

- Interpret an entity relationship diagram
- Construct a simple entity relationship diagram from provided story
- Add the attributes you would expect to be needed for each entity Why:
- ERDs model the *information* required for a process
- ERDs supplement swim lane diagrams and complete a bigger picture

## Entity Relationship Diagrams - 2

What:

- Construct a more complex entity relationship diagram from provided story Why:
- ERDs model the information required for a process
- ERDs supplement swim lane diagrams and complete a bigger picture