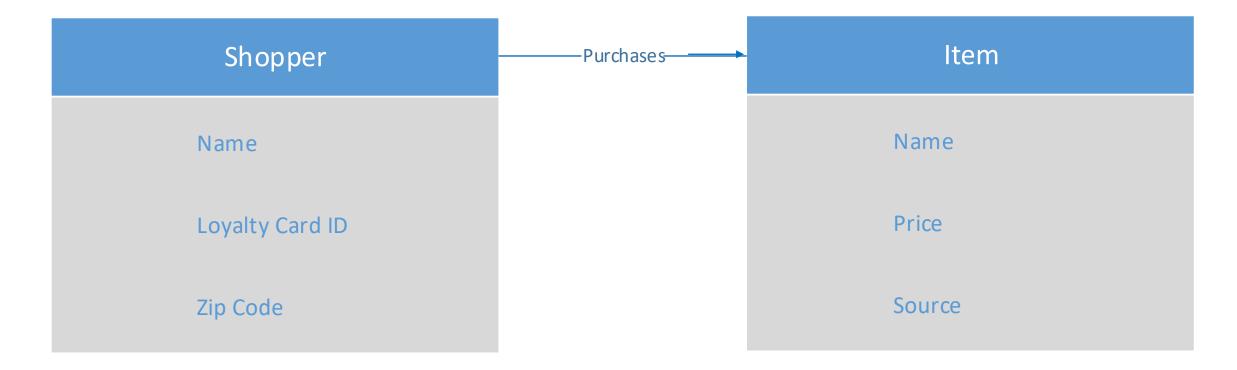

#### Translating

A shopper walks into a store to buy an item. When the shopper makes a purchase, the system is updated with information about the person, including their name, loyalty card id and zip code. The store also records which items were purchased, including details like item name, price and item source.

### Entity Relationship Diagram: recap

A shopper walks into a store to buy an item. When the shopper makes a purchase, the system is updated with information about the person, including their name, loyalty card id and zip code. The store also records which items were purchased, including details like item name, price and item source.

### ERD: tables

- Relationship, i.e. verb is written on the arrow
- Entity listed at the top of the table
- Attributes are listed under the entity

Legend :

• PK : Primary Key