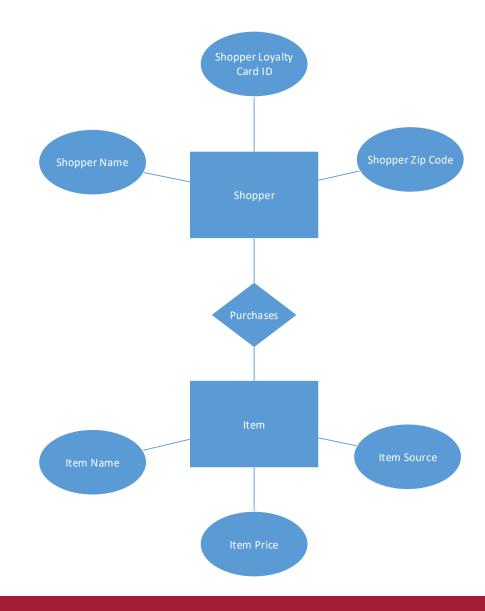

#### Primary ERD Symbols: Chen's Database Notation

- Entity = noun
   ex: shopper, item
- Attribute = adjective/characteristic ex: item price
- Relationship = verb ex: buys

#### Translating

A shopper walks into a store to buy an item. When the shopper makes a purchase, the system is updated with information about the person, including their name, loyalty card id and zip code. The store also records which items were purchased, including details like item name, price and item source.

### Entity Relationship Diagram: recap

A shopper walks into a store to buy an item. When the shopper makes a purchase, the system is updated with information about the person, including their name, loyalty card id and zip code. The store also records which items were purchased, including details like item name, price and item source.