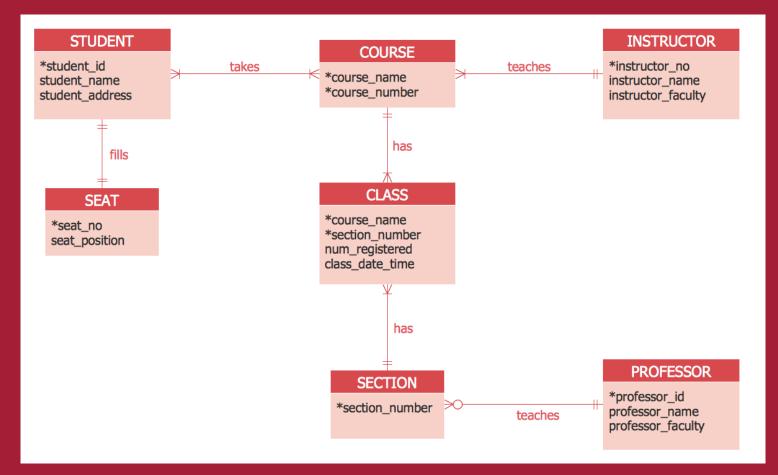

### What is an Entity Relationship Diagram?

An Entity Relationship Diagram (ERD) is a visual representation of different data using conventions that describe how these data are related to each other.

Source:https://d2slcw3kip6qmk.cloudfront.net/marketing/pages/chart/examples/li braryerdiagram.svg

#### Primary ERD Symbols: Chen's Database Notation

- Entity = noun
   ex: shopper, item
- Attribute = adjective/characteristic ex: item price
- Relationship = verb ex: buys

#### Translating

A shopper walks into a store to buy an item. When the shopper makes a purchase, the system is updated with information about the person, including their name, loyalty card id and zip code. The store also records which items were purchased, including details like item name, price and item source.