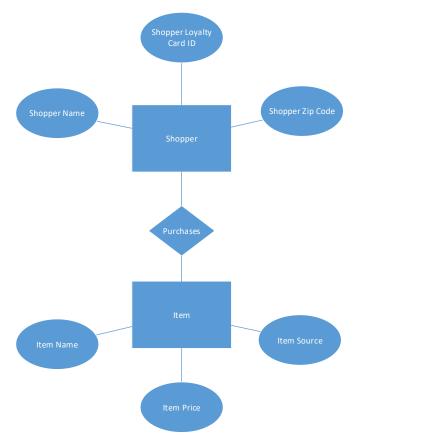

#### Primary ERD Symbols: Chen's Database Notation

- Entity = noun
   ex: shopper, item
- Attribute = adjective/characteristic ex: item price
- Relationship = verb ex: buys

#### Translating

A shopper walks into a store to buy an item. When the shopper makes a purchase, the system is updated with information about the person, including their name, loyalty card id and zip code. The store also records which items were purchased, including details like item name, price and item source.

### Entity Relationship Diagram: recap

A shopper walks into a store to buy an item. When the shopper makes a purchase, the system is updated with information about the person, including their name, loyalty card id and zip code. The store also records which items were purchased, including details like item name, price and item source.