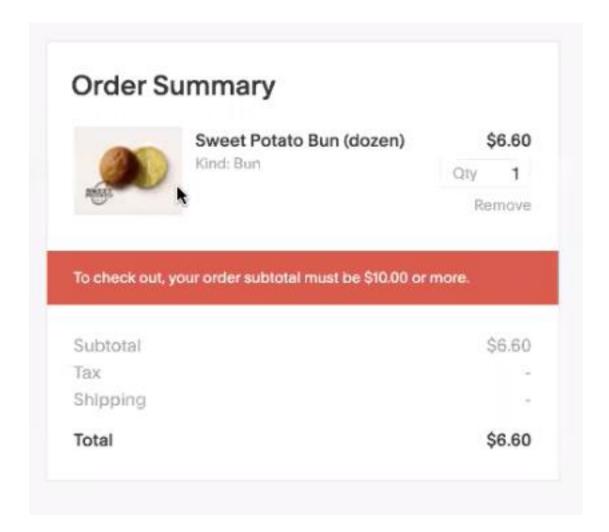

# Constraints – some thoughts to consider

Logical – Tell a user to select 5 things & only 4 are readily visible – what does that tell the user?

Logical constraints = good conceptual model

Cultural – scroll bar on the right – what does that tell the user?