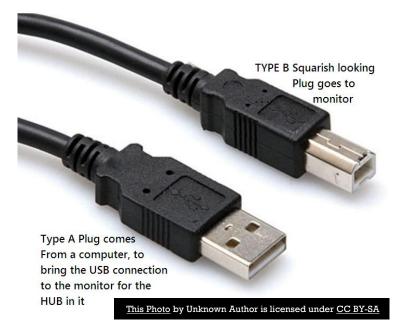

ate something you've never used before?









How do you turn that into this?

#### Constraints









Constraints let people readily determine proper course of action, even in a novel situation (Norman, p. 125)

# Constraints – some thoughts to consider



Logical – Tell a user to select 5 things & only 4 are readily visible – what does that tell the user?



Logical constraints = good conceptual model



Cultural – scroll bar on the right – what does that tell the user?



Physical constraints make some actions impossible: there is no way to ignore them.



Logical and cultural constraints are weaker in the sense that they can be violated or ignored, but they act as valuable aids to navigating the unknowns and complexities of everyday life.



Cultural constraints evolve over time







### Physical Constraints





Cultural Constraints











Semantic Constraints





Logical Constraints

#### Handling Constraints in a Design Project

- Recent IBIT project: designing a website for a local bakery
- Needed to make sure the platform could be integrated with Clover (the client's current POS system) and Hazlnut (the ordering system associated with Clover)
- Google is your friend—do your RESEARCH!





## Schedule a Lesson - Gibson School of Music and Arts

Please fill out this form to request a virtual lesson. We will call you back within one business day to schedule your lessons.

NOTE: In response to COVID-19, we are hosting sessions virtually for the health and safety of our students. Also, we continue to offer private music lessons and classes at GMA School foll