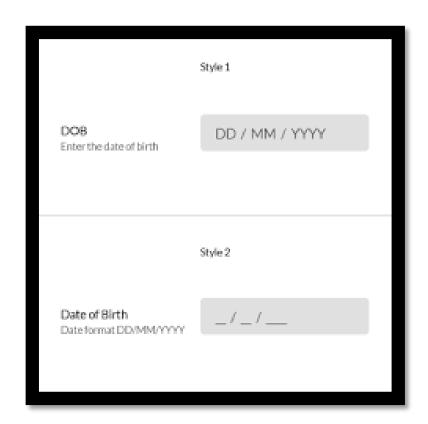

raints









Constraints let people readily determine proper course of action, even in a novel situation (Norman, p. 125)

# Constraints – some thoughts to consider



Logical – Tell a user to select 5 things & only 4 are readily visible – what does that tell the user?



Logical constraints = good conceptual model



Cultural – scroll bar on the right – what does that tell the user?



Physical constraints make some actions impossible: there is no way to ignore them.



Logical and cultural constraints are weaker in the sense that they can be violated or ignored, but they act as valuable aids to navigating the unknowns and complexities of everyday life.



Cultural constraints evolve over time







### Physical Constraints





Cultural Constraints











Semantic Constraints





Logical Constraints

#### Handling Constraints in a Design Project

- Recent IBIT project: designing a website for a local bakery
- Needed to make sure the platform could be integrated with Clover (the client's current POS system) and Hazlnut (the ordering system associated with Clover)
- Google is your friend—do your RESEARCH!





## Schedule a Lesson - Gibson School of Music and Arts

Please fill out this form to request a virtual lesson. We will call you back within one business day to schedule your lessons.

NOTE: In response to COVID-19, we are hosting sessions virtually for the health and safety of our students. Also, we continue to offer private music lessons and classes at GMA School following the CDC guidelines.

\* Required

Email address \*

Your email



This is a required q