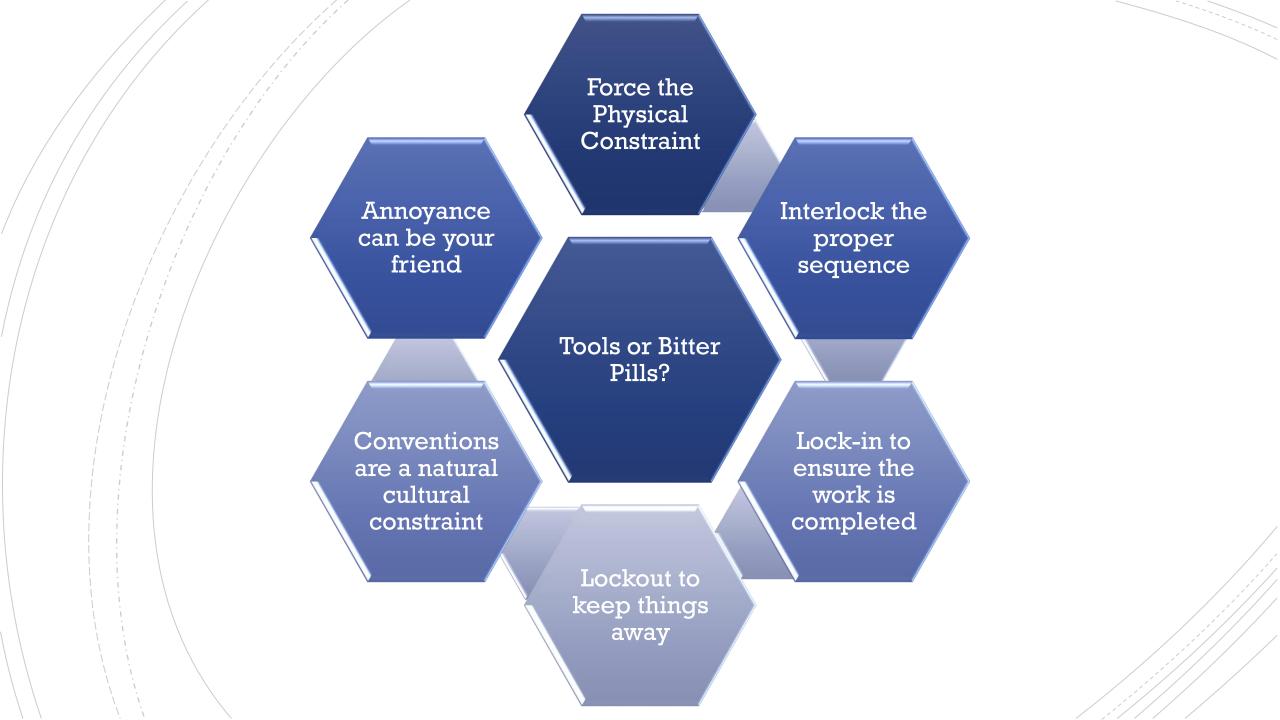

#### Constraints

Constraints let people readily determine proper course of action, even in a novel situation (Norman, p. 125)

Physical constraints make some actions impossible: there is no way to ignore them.

Logical and cultural constraints are weaker in the sense that they can be violated or ignored, but they act as valuable aids to navigating the unknowns and complexities of everyday life.

Cultural constraints evolve over time

### Physical Constraints

Cultural Constraints

Semantic Constraints

Logical Constraints