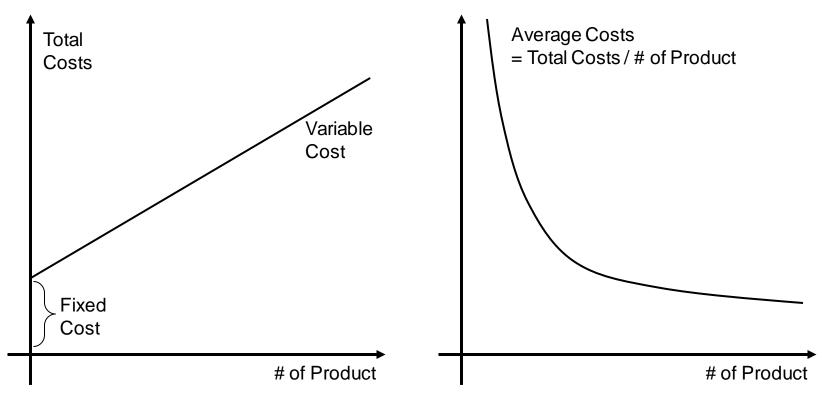

#### **Economies of Scale**

- What are the fixed costs in hospital?
- What are the variable costs?

#### **Economies of Scale**

MIS 3534 - Strategic Management of Information Technology

#### **Economies of Scale in M&A (1/2)**

### Economies of Scale in M&A (1/2)

- Fixed Costs in hospitals
  - Capitals building, medical equipment, license
  - Supporting functions HR, finance/accounting, IT, procurement

• By M&A, the hospitals can save the fixed costs by consolidating capitals and supporting functions, reducing the average costs.