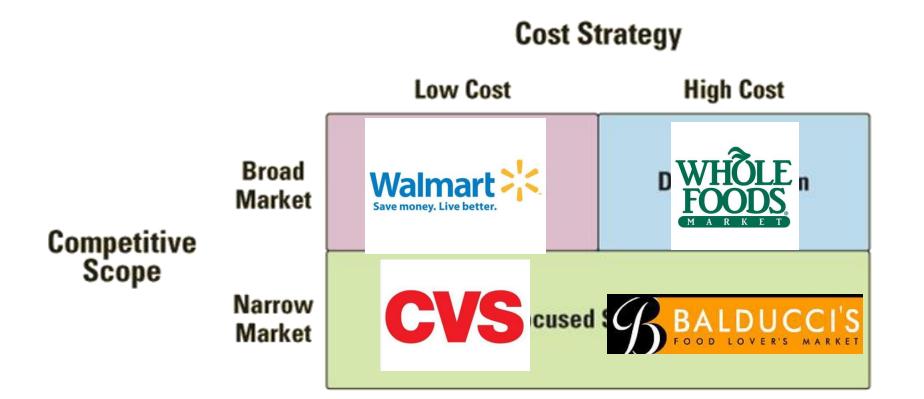

### **Generic Strategies**

http://crux-xlri.com/porter%E2%80%99s-generic-strategies/

MIS 3534 – Strategic Management of Information Technology

http://crux-xlri.com/porter%E2%80%99s-generic-strategies/

MIS 3534 – Strategic Management of Information Technology