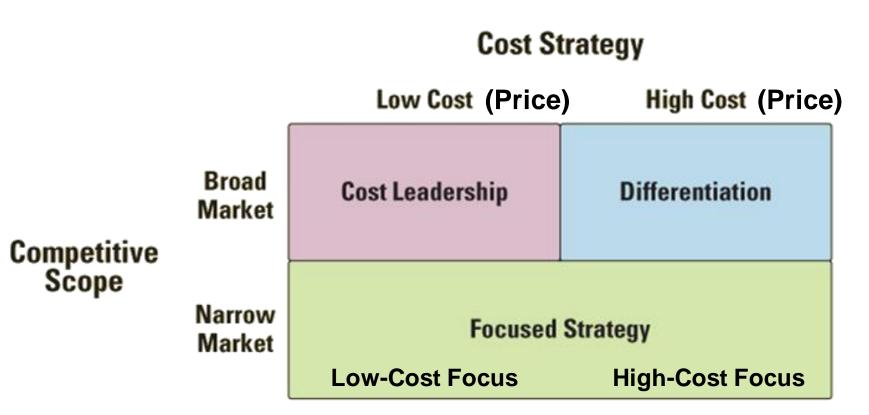

# **Steps in Strategy Formulation**

- <u>Where to play</u>: look out industries or markets and figure out which one is profitable
  - The five forces model for competitive analysis
- <u>How to play</u>: choose specific business strategies
  - The three types of generic strategies
- <u>Play with what</u>: know what is needed to succeed in the competitive industry (tools, skills, muscles, ...)
  - Core competencies

### **Generic Strategies**

http://crux-xlri.com/porter%E2%80%99s-generic-strategies/

MIS 3534 – Strategic Management of Information Technology

http://crux-xlri.com/porter%E2%80%99s-generic-strategies/

MIS 3534 – Strategic Management of Information Technology