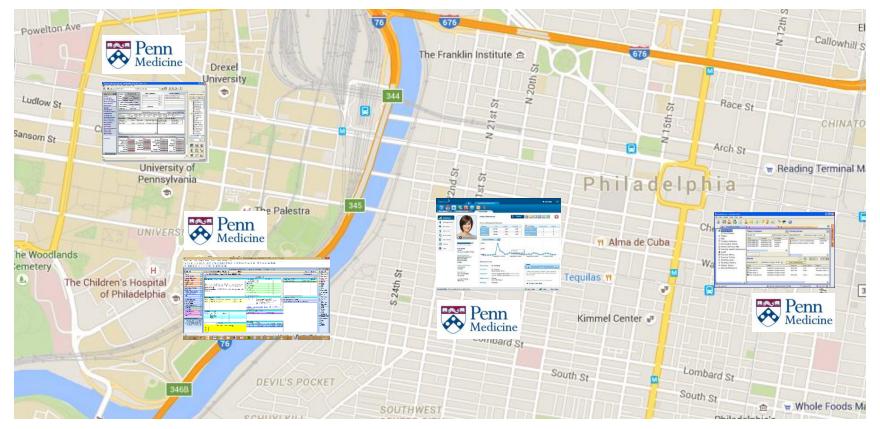

#### **M&A in Penn Medicine**

MIS 3534 - Strategic Management of Information Technology