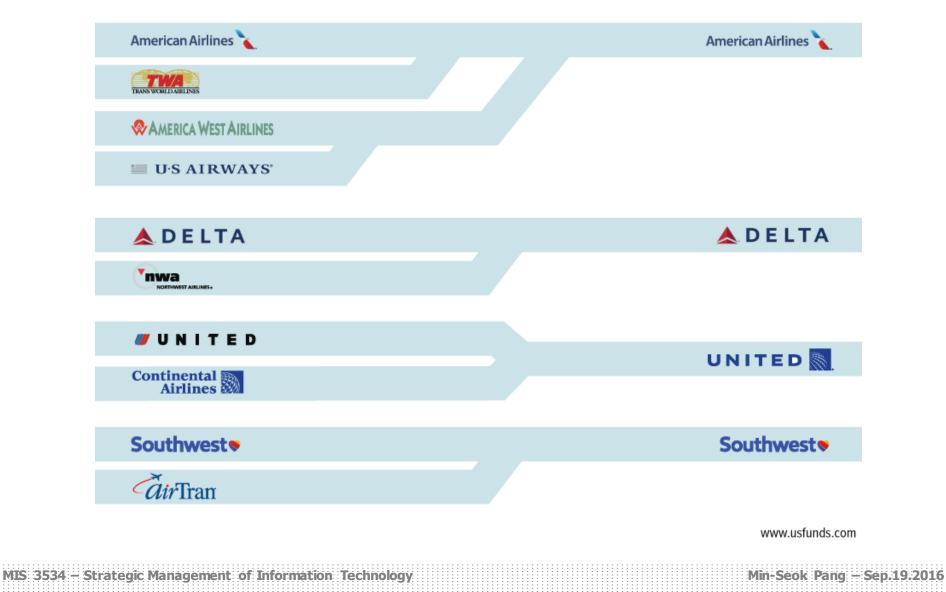

#### **CONSOLIDATION STRENGTHENED THE U.S. AIRLINE INDUSTRY**

MIS 3534 – Strategic Management of Information Technology