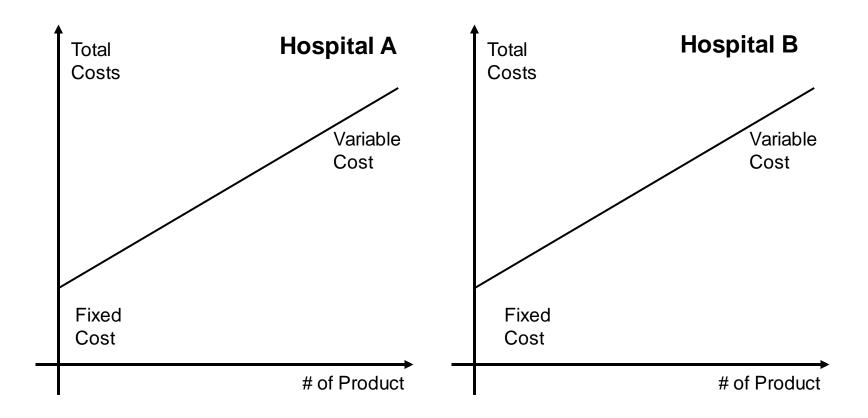

#### **Economies of Scale**

- What are the fixed costs in hospital?
- What are the variable costs?

### Economies of Scale in M&A (1/2)

- Fixed Costs in hospitals
  - Capitals building, medical equipment, license
  - Supporting functions HR, finance/accounting, IT, procurement

• By M&A, the hospitals can save the fixed costs by consolidating capitals and supporting functions, reducing the average costs.