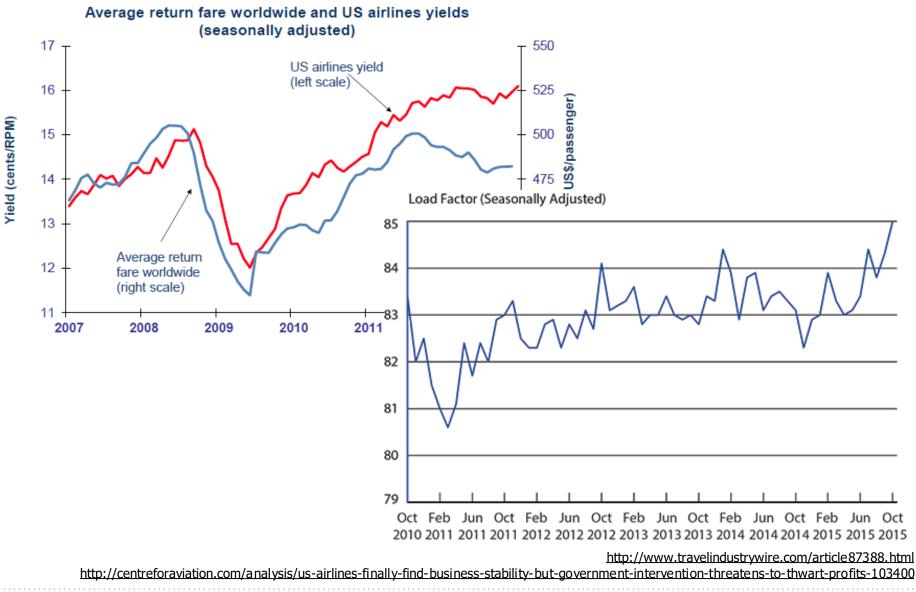

#### **CONSOLIDATION STRENGTHENED THE U.S. AIRLINE INDUSTRY**

MIS 3534 – Strategic Management of Information Technology