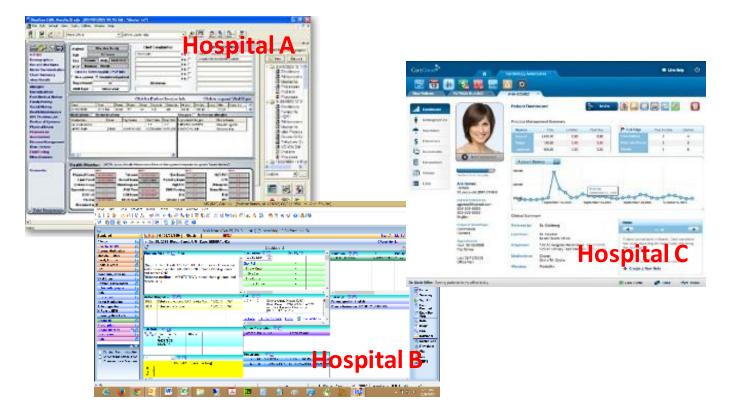

# **Common Digital Platform**

What if a patient at Hospital A needs to get a lab test at Hospital
B and meet a specialist at Hospital C?

# **Common Digital Platform**

• What would happen if each hospital uses a different kind of EMR?

MIS 3534 – Strategic Management of Information Technology

Min-Seok Pang - Sep.19.2016