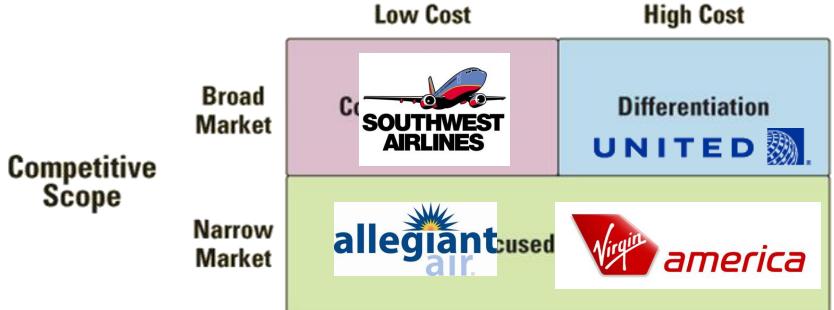

### **Generic Strategies**

http://crux-xlri.com/porter%E2%80%99s-generic-strategies/

MIS 3534 – Strategic Management of Information Technology

http://crux-xlri.com/porter%E2%80%99s-generic-strategies/

MIS 3534 – Strategic Management of Information Technology

#### **CONSOLIDATION STRENGTHENED THE U.S. AIRLINE INDUSTRY**

MIS 3534 – Strategic Management of Information Technology