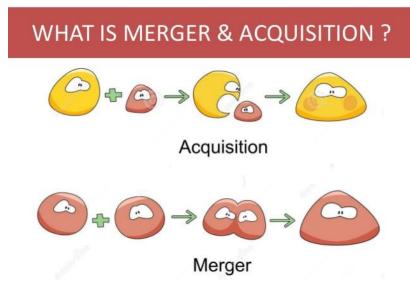

# Why merger and acquisitions (M&A)?

- Why does a company acquire and merge another?
- Find out with your classmates!

http://www.slideshare.net/SandeepMane22/merger-acquisition-of-tata-jaguar-land-rover-demerger-of-hero-honda-26823281

# Why M&A?

- To enter a new market for growth
- To reduce costs (economies of scale, synergies)
- To diversify (economies of scope)
- To acquire new assets (e.g. factories, brands)
- To achieve vertical integration
- To kill competition
- To get bigger!