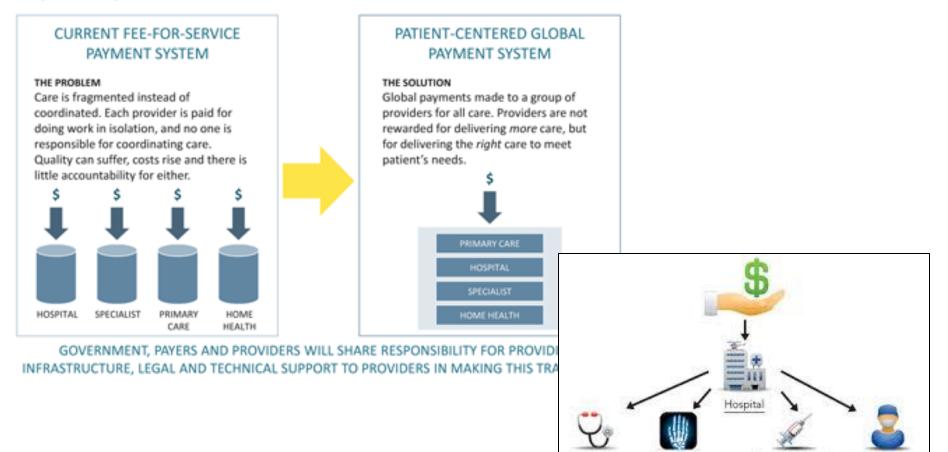

#### Special Commission on the Health Care Payment System's Recommendation

http://yes.goinvo.com/articles/health-reform-2-0-envisioning-a-patient-centered-system http://bhmpc.com/2014/04/bundled-payments-rewarding-quality-value/