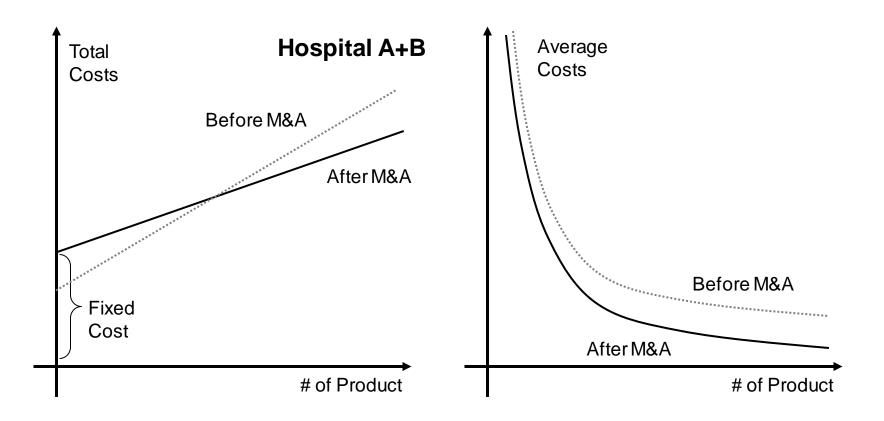

#### **Economies of Scale in M&A (1/2)**

### Economies of Scale in M&A (1/2)

- Fixed Costs in hospitals
  - Capitals building, medical equipment, license
  - Supporting functions HR, finance/accounting, IT, procurement

• By M&A, the hospitals can save the fixed costs by consolidating capitals and supporting functions, reducing the average costs.