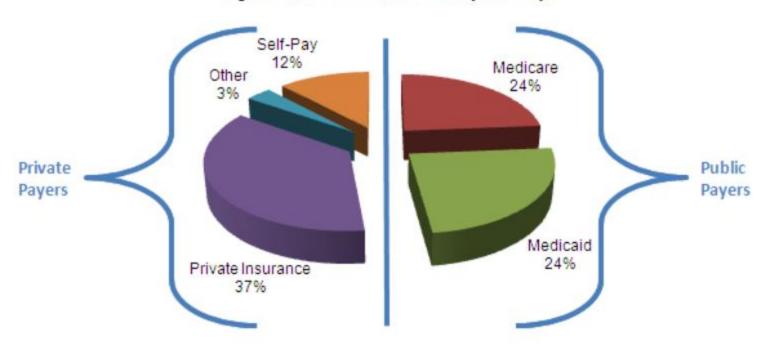

#### How Pays Hospitals? (They are not customers!)

Florida Hospital's Payer Mix by Patient Volume (2012)

https://www.floridahospital.com/sites/default/files/finance\_part\_i\_revenue\_hib\_november\_20131.pdf