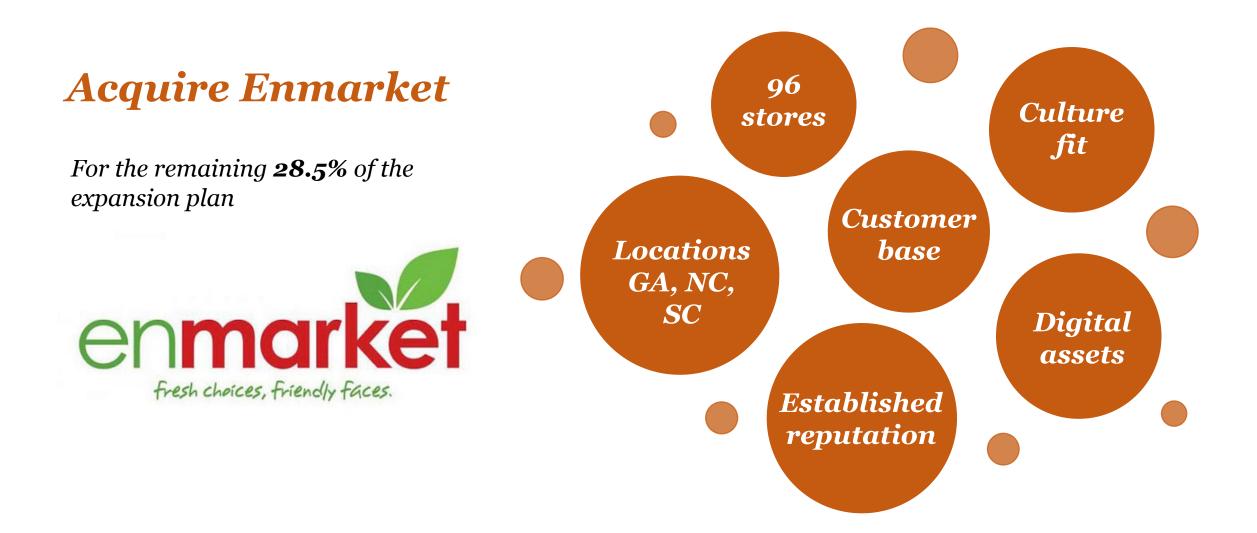

Good Position to Acquire *Stage 3: Acquisition (2023 – 2025)* 

## *Stage 3: Acquisition (2023 – 2025)*

| Consolidated Income                                                                           |                               |               |   |   |
|-----------------------------------------------------------------------------------------------|-------------------------------|---------------|---|---|
| Statement                                                                                     |                               |               |   |   |
| (in thousands, except per share amounts)                                                      | Years ended April 30,<br>2025 |               |   |   |
| Total Revenue                                                                                 | \$9,664,905                   | Total Revenue |   |   |
| Costs of Goods Sold (Exclusive of<br>Depreciation and Amortization, Shown<br>Separtely Below) | \$7,561,578                   |               |   |   |
| Gross Profit                                                                                  | \$2,103,327                   | Net Income    |   |   |
| Operating Expenses                                                                            | \$1,098,295                   | Net meome     |   | ] |
| Depreciation and Amortization                                                                 | \$196,097                     |               | • |   |
| Interest, Net                                                                                 | \$42,196                      |               |   |   |
| Income before Income Taxes                                                                    | \$766,740                     |               |   |   |
| Federal and State Income Taxes                                                                | \$271,780                     |               |   |   |
| Net Income                                                                                    | \$494,960                     |               |   |   |