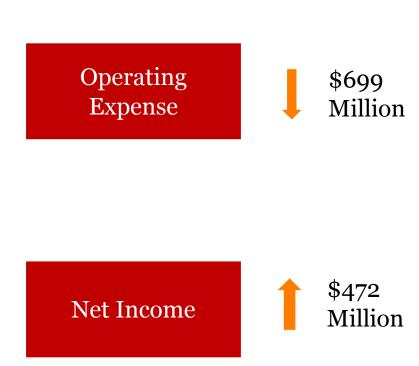

## *Stage 3: Acquisition (2023 – 2025)*

| Consolidated Income                                                                           |                               |               |   |   |
|-----------------------------------------------------------------------------------------------|-------------------------------|---------------|---|---|
| Statement                                                                                     |                               |               |   |   |
| (in thousands, except per share amounts)                                                      | Years ended April 30,<br>2025 |               |   |   |
| Total Revenue                                                                                 | \$9,664,905                   | Total Revenue |   |   |
| Costs of Goods Sold (Exclusive of<br>Depreciation and Amortization, Shown<br>Separtely Below) | \$7,561,578                   |               |   |   |
| Gross Profit                                                                                  | \$2,103,327                   | Net Income    |   |   |
| Operating Expenses                                                                            | \$1,098,295                   | Net meome     |   | ] |
| Depreciation and Amortization                                                                 | \$196,097                     |               | • |   |
| Interest, Net                                                                                 | \$42,196                      |               |   |   |
| Income before Income Taxes                                                                    | \$766,740                     |               |   |   |
| Federal and State Income Taxes                                                                | \$271,780                     |               |   |   |
| Net Income                                                                                    | \$494,960                     |               |   |   |