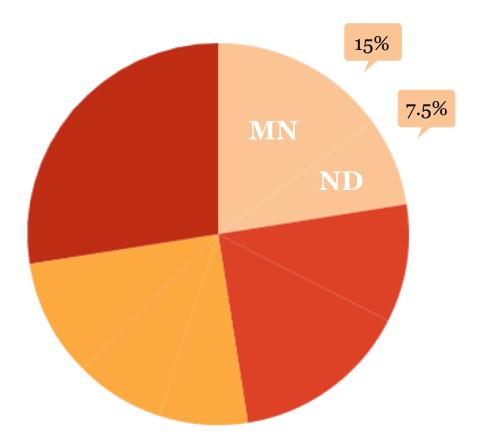

#### Expand to the rest of Midwest: MN & ND

- Strong established reputation in the Midwest
- Pricing power
- Growing economy

*Ratio: Tier 1 : Tier 2 : Tier 3 = 6 : 3 : 1* 