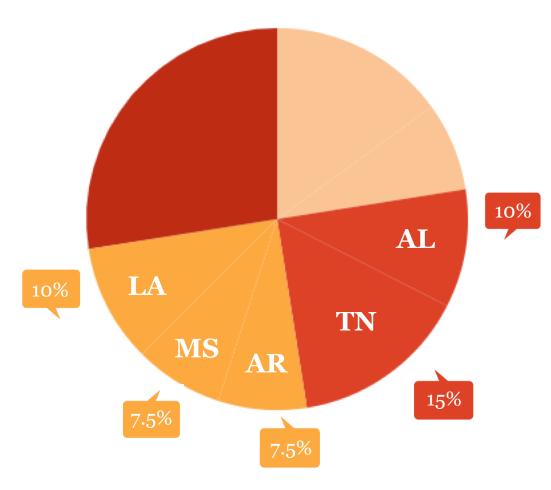

<br/>\$38,786<br/>\$42,937<br/>\$423,036<br/>\$898,167<br/>\$498,618<br/>\$19,443<br/>\$21,282<br/>\$1,860,546</td></td> | <td>\$3,642,190<br/>\$16,782<br/>\$263,279<br/>\$34,957<br/>\$26,295<br/>\$38,786<br/>\$42,937<br/>\$423,036<br/>\$898,167<br/>\$498,618<br/>\$19,443<br/>\$21,282<br/>\$1,860,546</td> | \$3,642,190<br>\$16,782<br>\$263,279<br>\$34,957<br>\$26,295<br>\$38,786<br>\$42,937<br>\$423,036<br>\$898,167<br>\$498,618<br>\$19,443<br>\$21,282<br>\$1,860,546 |





0.5 from 0.6 in 2016 *Stage 2: Expansion (2020 – 2022)* 



## *Stage 2: Expansion (2020 – 2022)*



2020

#### Expand to the rest of Midwest: MN & ND

- Strong established reputation in the Midwest
- Pricing power
- Growing economy

*Ratio: Tier 1 : Tier 2 : Tier 3 = 6 : 3 : 1* 

## *Stage 2: Expansion (2020 – 2022)*



*Ratio: Tier 1 : Tier 2 : Tier 3 = 6 : 3 : 1* 

#### **Expansion strategies**

- Location:
  - Reduce supply chain costs
  - Take advantage of reputation in current location
- Small competitors

#### Main goal

• Generate profits to absorb costs quickly

2021

#### Expand to the South: AL & TN

2022

Expand to the South: AR, MS & LA

## Stage 2: Expansion

| Consolidated Income                                                       |                               |             |
|---------------------------------------------------------------------------|-------------------------------|-------------|
| Statement                                                                 |                               | _           |
| in thousands, except per share amounts)