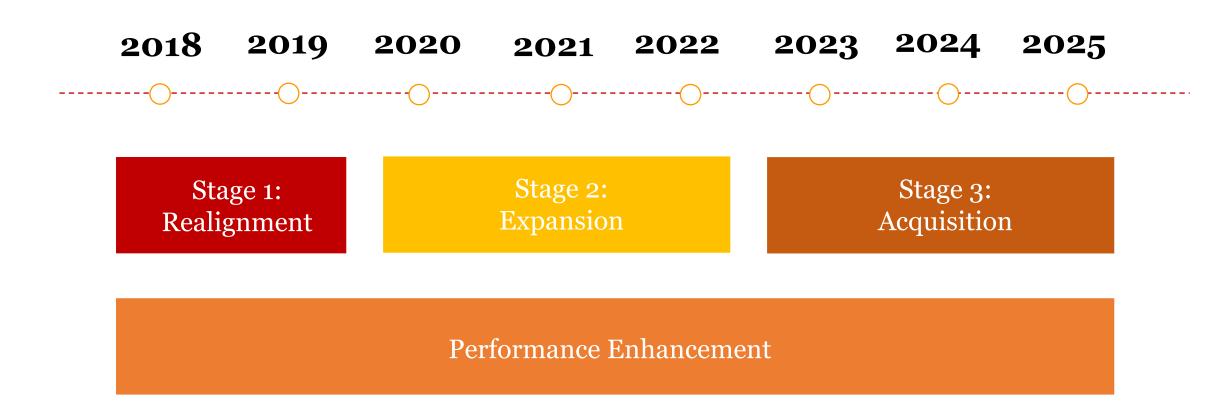

0.5 from 0.6 in 2016 *Stage 2: Expansion (2020 – 2022)* 

## *Stage 2: Expansion (2020 – 2022)*

2020

Good Position to Acquire *Stage 3: Acquisition (2023 – 2025)* 

## Summary

# 2018 2019 2020 2021 2022 2023 2024 2025

Performance Enhancement