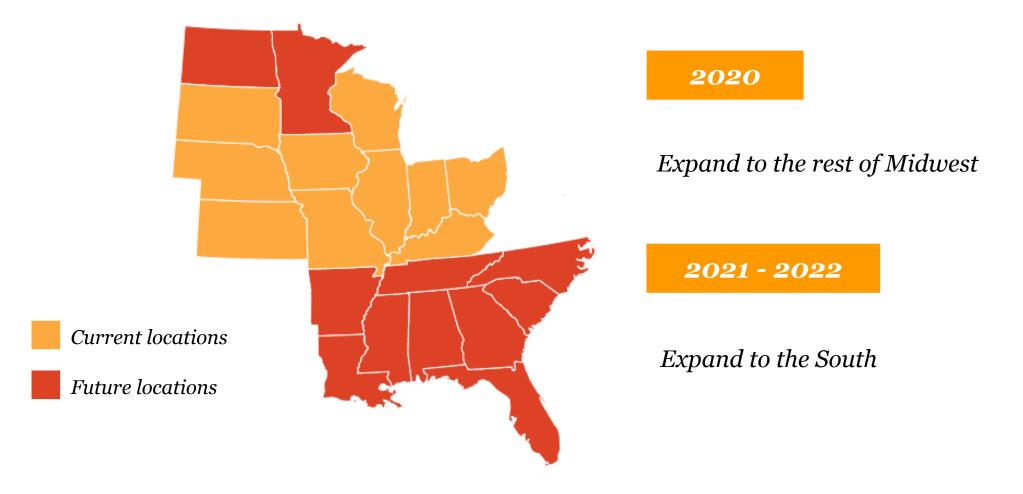

## *Stage 2: Expansion (2020 – 2022)*

2020

#### Expand to the rest of Midwest: MN & ND

- Strong established reputation in the Midwest
- Pricing power
- Growing economy

*Ratio: Tier 1 : Tier 2 : Tier 3 = 6 : 3 : 1* 

#### Expand to the South: AL & TN

2022

Expand to the South: AR, MS & LA