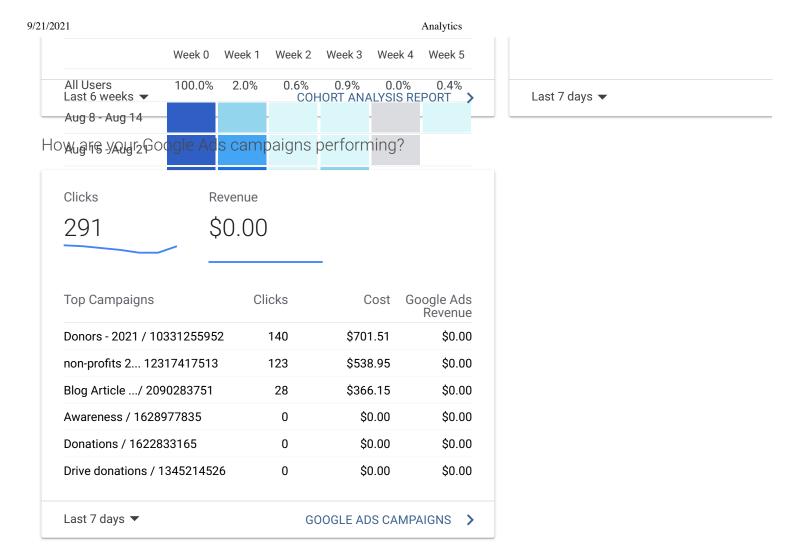

| User retention | Goal Completion | s Goal Value<br>\$0.00 |
|----------------|-----------------|------------------------|
|                | Goals           | Conve                  |
|                | Video Start     | _                      |
|                |                 |                        |
|                |                 |                        |