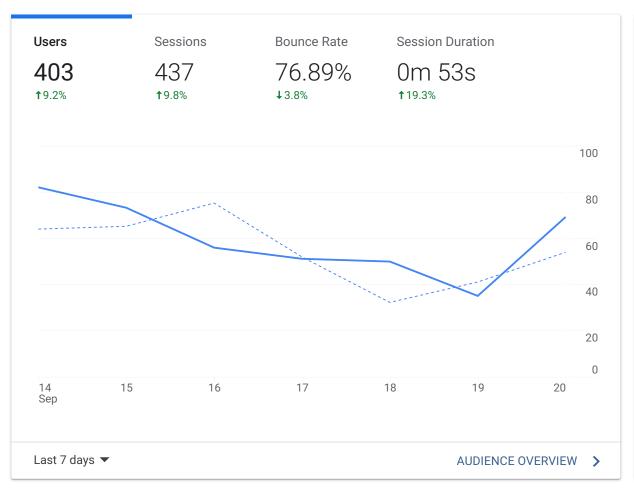

## Google Analytics Home

Active Users rig

Page views per m

Top Active Pages

No data availal

How do you acquire users?

Traffic Channel Source / Medium Referrals

Where are your