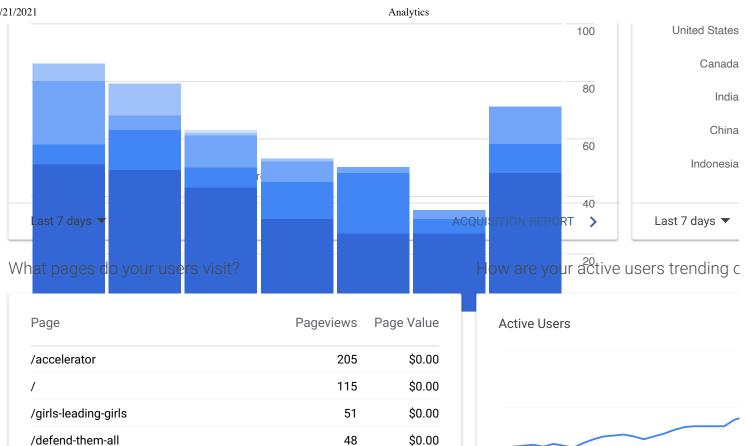

## Google Analytics Home

Active Users rig

Page views per m

Top Active Pages

No data availal

How do you acquire users?

Traffic Channel Source / Medium Referrals

Where are your

/summaries

Last 7 days ▼

/what

/alumni

/nonprofit-resources

/summaries/2020/9/3/...high-impact-low-risk

22 Aug 29 05 12 Sep Last 30 days ▼

How are you performing against goa