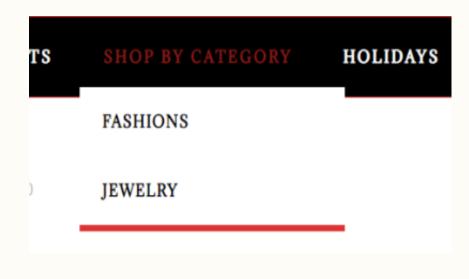

### **Drop Down Menu:**

- Only One tab for Products
- Long and too many Items

### **My Website**

- Hoverable dropdown
- Short and To-The-Point