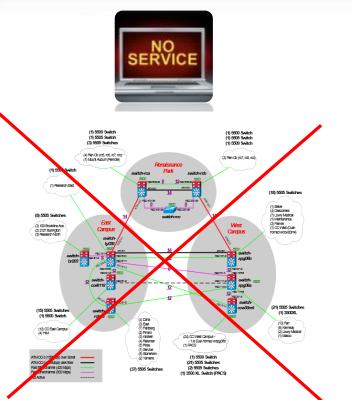

<u>are</u> back Cant check drug-interaction

System monopolized – Down

Back to hospitals in 1970's

<u>Total</u> <u>Locked-</u> <u>out</u> All accesses denied

No order –entry

No Medical records available

#### Total chaos !!!