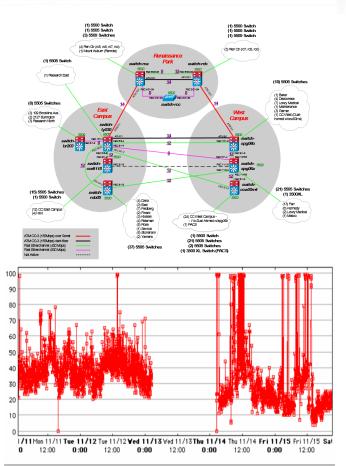

#### **CPU** outage

#### Then ...

- System communication failure
- Duplication of data
- Network is saturated

#### Total chaos !!!