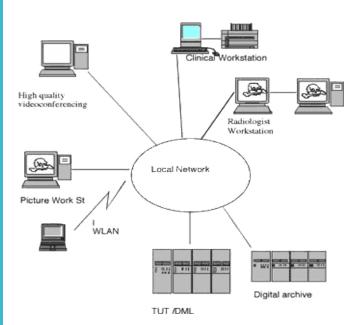

Reine-Elodie Koffi, RHIA

MIS 5001 Fall 2013

Case 2 Analysis

## Case Analysis discussion points

1. Compare the outage at CareGroup with the security breach at Sunnylake

Why did each incident occur? What was the root cause?

What was the effect of each incident on regular business operations?

Evaluate CareGroup's response to their network collapse. Are you satisfied with their response? Why or why not?

#### Background







I'm in labor , I need you NOW!!



Emergency 3 weeks of Paternity leave

#### Background



Sunnylake Hospital





## What Happened?









Paul, CEO





#### **CPU** outage

#### Then ...





- System communication failure
- Duplication of data
- Network is saturated







## Why did it happen?



- Only one person at the start of the project
- Uncompleted IT plan, no follow up by the team and work was not handed over
- Low investment in IT over the years compare to the market
- Keeping IT up to date did not seems to be a priority



- Only one person in charge, no one else knew the details of the product
- No stakeholders were involved in the product design
- Everyone felt into it blindly
- CEO trusted his vendor blindly
- Ignored the treat from the beginning from the hackers